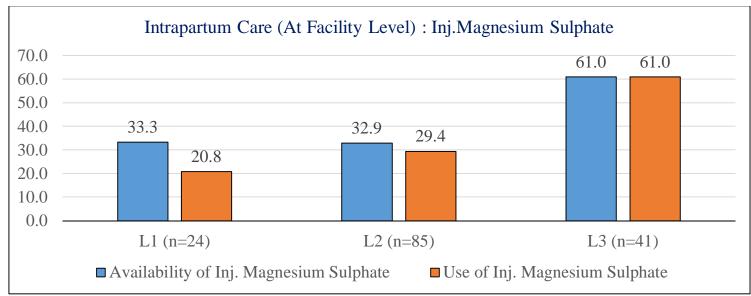

## Intra partum care:

## District wise status of Intra partum care

## **Supportive Supervision findings:**

- Availability of trained (SBA & NSSK) SNs/ANM and Medical Officer in labour room is a major concern. Only 36.5% SBA trained ANMs/SNs are available in L2 level facilities where as only 30% are trained in NSSK. 25.6% SBA trained SNs are posted in labour room at L3 level facilities and only 36% are trained in NSSK. Kishtwar district where more than 80% SBA and NSSK trained SNs/ANMs are posted in labour room and lowest in Leh district ( only 18% SBA trained SNs/ANMs are posted in labour room)
- Family planning service is also a major concern especially Male sterilization. As per the monitoring data out of total sterilization only 4.2% is Male Sterilization. Special awareness as well as major thrust need to be given on camp based approach on family planning.
- Family planning commodities especially IUCD 375,380, OCP and ECP need to be made available at all level of facility at all time.
- ASHA should be more active for home delivery of contraceptive and incentive of ASHA for delaying and spacing birth need to be regularized.
- ◆ Poonch district is very poor performing in all family planning indicators.
- Only 12 % L2 facilities whereas 14 % L3 facilities are using Partograph for monitoring of labour. Use of Partograph must be ensured through regular monitoring from district and block level officials/officers. Special focus on Partograph need to be given during SBA training.
- Only 71.8% L2 facilities have Uterotonics drugs and out of them 67% facilities are using Oxytocin/Misoprostol. Use of uterotonics must be ensured at all level.
- Availability of Inj. Magnesium Sulphate and use of Magnesium Sulphate is also a major concern. Only 32.9% L2 facilities and 61% L3 facilities have Inj. Magnesium Sulphate. Use of Inj. Magnesium Sulphate need to be ensured.
- Though 82% L2 facilities have designated Newborn Care Corner but only 29.4% facilities have adequately equipped NBCC whereas only 63% NBCC in L3 facility are adequately equipped. It is very essential to strengthen the NBCC at all delivery point and major thrust need be given on Essential New Born Care Management (ENBC) during NSSK training.
- ♦ HBNC Kit must be made available with ASHA for proper home based new born care.
- ◆ District Leh and Kistwar are very poor performing in postnatal and newborn care indicators.
- ✤ Availability of Zinc tablet, Dicyclomine and Albendazole must be ensured.
- \* Ramban and Doda districts are very poor performing in child health indicators.