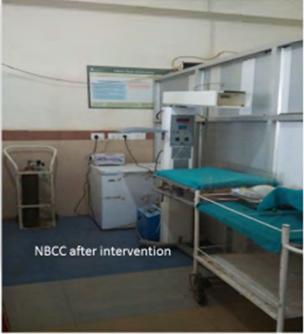

uately equipped NBCC whereas only 63% NBCC in L3 facility are adequately equipped. It is very essential to strengthen the NBCC at all delivery point and major thrust need be given on Essential New Born Care Management (ENBC) during NSSK training.
- ♦ HBNC Kit must be made available with ASHA for proper home based new born care.
- ◆ District Leh and Kistwar are very poor performing in postnatal and newborn care indicators.
- ✤ Availability of Zinc tablet, Dicyclomine and Albendazole must be ensured.
- \* Ramban and Doda districts are very poor performing in child health indicators.

## **Glimpses of support provided by District Coordinators:**



Privacy ensured in Labour room through advocacy: DH Rajouri

Ensure proper setting up of NBCC and birth dose ensure in Labour Room: DH Rajouri







### Advocacy done at district level for printing of SNCU Protocol Posters

## Labour Room : CHC Darhal



Protocol Posters displayed in Labour room



## Implementation of standard registers (as per MNH tool kit) in labour room Kishtwar



Implementation of standard registers (as per MNH tool kit) in labour room Poonch



#### Implementation of standard registers (as per MNH tool kit) in labour room Ramban



Implementation of standard registers (as per MNH tool kit) in labour room



Glimpses of Implementation of labour room trays in labour room



#### Glimpses of Visible Changes in PHC Manjakot after advocacy



Changes happened after regular monitoring and advocacy at CHC Kalakot, Rajouri



Changes happened after regular monitoring and advocacy at PHC Dalhori, Rajouri



# Not onl