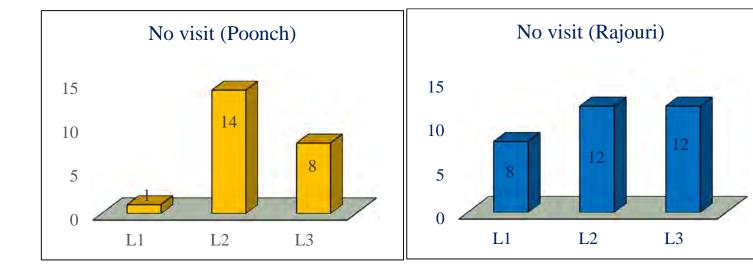

N INDER DHU 2015



Lo Lo LA



# SUPPORTIVE SUPERVISION REPORT SIX HPDs, J & K (APRIL-NOVEMBER'15)

STATE RMNCH+A UNIT, J&K

HEALTH & HTION

## **Supportive Supervision Status April-November'15:**

A total number of 150 supportive supervision visits conducted by District Coordinator RMNCH+A in 6 HPDs. Each level of facilities covered during Supportive Supervision.







## **District Wise Status of supportive Supervision (April-November'15)**





## **Training Status of labour room staffs:**







Availability of skilled manpower for labour room is a major concern though the districts have adequate number of trained manpower (SBA, NSSK) but they are looking after other ward or posted in non-delivery points. There is an unrest need to post SBA, NSSK trained staff at labour room.

## **District Wise Training Status:**













## **Status Family Planning:**





## **District Wise Status of Family Planning as Per Supportive Supervision Data:**





Family planning services throughout the districts are very poor. Especially Male sterilization is very poor in comparison to other family planning services.

## Availability of family planning commodities:







# Reproductive Health Indicator status of HPDs as on November'15: