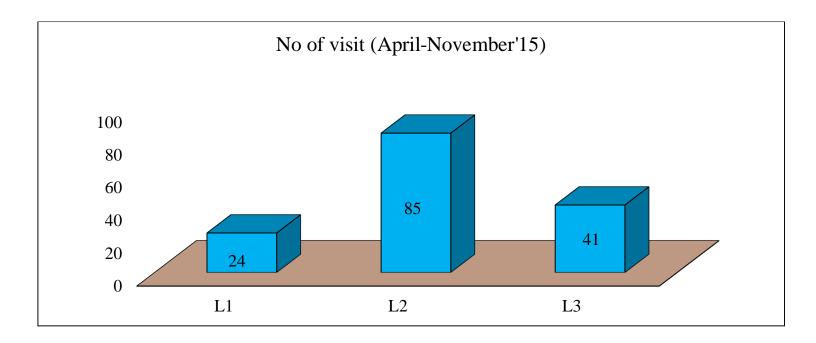

## **Supportive Supervision Status April-November'15:**

A total number of 150 supportive supervision visits conducted by District Coordinator RMNCH+A in 6 HPDs. Each level of facilities covered during Supportive Supervision.