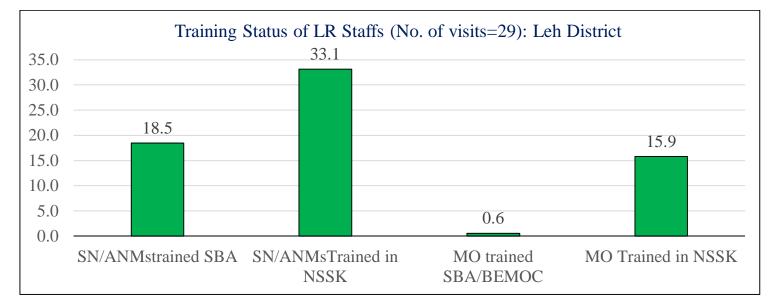

## **Training Status of labour room staffs:**

Availability of skilled manpower for labour room is a major concern though the districts have adequate number of trained manpower (SBA, NSSK) but they are looking after other ward or posted in non-delivery points. There is an unrest need to post SBA, NSSK trained staff at labour room.

## **Supportive Supervision findings:**

- Availability of trained (SBA & NSSK) SNs/ANM and Medical Officer in labour room is a major concern. Only 36.5% SBA trained ANMs/SNs are available in L2 level facilities where as only 30% are trained in NSSK. 25.6% SBA trained SNs are posted in labour room at L3 level facilities and only 36% are trained in NSSK. Kishtwar district where more than 80% SBA and NSSK trained SNs/ANMs are posted in labour room and lowest in Leh district ( only 18% SBA trained SNs/ANMs are posted in labour room)
- Family planning service is also a major concern especially Male sterilization. As per the monitoring data out of total sterilization only 4.2% is Male Sterilization. Special awareness as well as major thrust need to be given on camp based approach on family planning.
- Family planning commodities especially IUCD 375,380, OCP and ECP need to be made available at all level of facility at all time.
- ASHA should be more active for home delivery of contraceptive and incentive of ASHA for delaying and spacing birth need to be regularized.
- ◆ Poonch district is very poor performing in all family planning indicators.
- Only 12 % L2 facilities whereas 14 % L3 facilities are using Partograph for monitoring of labour. Use of Partograph must be ensured through regular monitoring from district and block level officials/officers. Special focus on Partograph need to be given during SBA training.
- Only 71.8% L2 facilities have Uterotonics drugs and out of them 67% facilities are using Oxytocin/Misoprostol. Use of uterotonics must be ensured at all level.
- Availability of Inj. Magnesium Sulphate and use of Magnesium Sulphate is also a major concern. Only 32.9% L2 facilities and 61% L3 facilities have Inj. Magnesium Sulphate. Use of Inj. Magnesium Sulphate need to be ensured.
- Though 82% L2 facilities have designated Newborn Care Corner but only 29.4% facilities have adequately equipped NBCC whereas only 63% NBCC in L3 facility are adequately equipped. It is very essential to strengthen the NBCC at all delivery point and major thrust need be given on Essential New Born Care Management (ENBC) during NSSK training.
- ♦ HBNC Kit must be made available with ASHA for proper home based new born care.
- ◆ District Leh and Kistwar are very poor performing in postnatal and newborn care indicators.
- ✤ Availability of Zinc tablet, Dicyclomine and Albendazole must be ensured.
- \* Ramban and Doda districts are very poor performing in child health indicators.