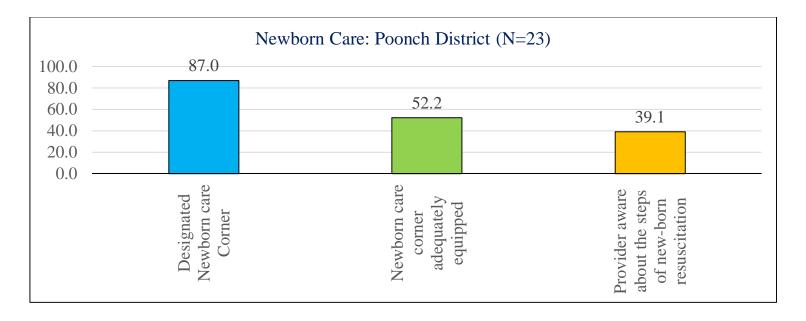

## Newborn Health & Postnatal Care:

## **District Wise Status of NBCC:**

## **Supportive Supervision findings:**

- Availability of trained (SBA & NSSK) SNs/ANM and Medical Officer in labour room is a major concern. Only 36.5% SBA trained ANMs/SNs are available in L2 level facilities where as only 30% are trained in NSSK. 25.6% SBA trained SNs are posted in labour room at L3 level facilities and only 36% are trained in NSSK. Kishtwar district where more than 80% SBA and NSSK trained SNs/ANMs are posted in labour room and lowest in Leh district ( only 18% SBA trained SNs/ANMs are posted in labour room)
- Family planning service is also a major concern especially Male sterilization. As per the monitoring data out of total sterilization only 4.2% is Male Sterilization. Special awareness as well as major thrust need to be given on camp based approach on family planning.
- Family planning commodities especially IUCD 375,380, OCP and ECP need to be made available at all level of facility at all time.
- ASHA should be more active for home delivery of contraceptive and incentive of ASHA for delaying and spacing birth need to be regularized.
- ◆ Poonch district is very poor performing in all family planning indicators.
- Only 12 % L2 facilities whereas 14 % L3 facilities are using Partograph for monitoring of labour. Use of Partograph must be ensured through regular monitoring from district and block level officials/officers. Special focus on Partograph need to be given during SBA training.
- Only 71.8% L2 facilities have Uterotonics drugs and out of them 67% facilities are using Oxytocin/Misoprostol. Use of uterotonics must be ensured at all level.
- Availability of Inj. Magnesium Sulphate and use of Magnesium Sulphate is also a major concern. Only 32.9% L2 facilities and 61% L3 facilities have Inj. Magnesium Sulphate. Use of Inj. Magnesium Sulphate need to be ensured.
- Though 82% L2 facilities have designated Newborn Care Corner but only 29.4% facilities have adequately equipped NBCC whereas only 63% NBCC in L3 facility are adequately equipped. It is very essential to strengthen the NBCC at all delivery point and major thrust need be given on Essential New Born Care Management (ENBC) during NSSK training.
- ♦ HBNC Kit must be made available with ASHA for proper home based new born care.
- ◆ District Leh and Kistwar are very poor performing in postnatal and newborn care indicators.
- ✤ Availability of Zinc tablet, Dicyclomine and Albendazole must be ensured.
- \* Ramban and Doda districts are very poor performing in child health indicators.