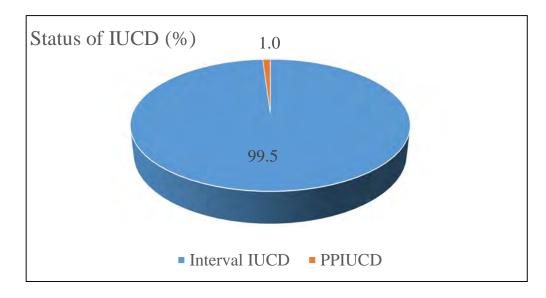

## **Status Family Planning:**

## **District Wise Status of Family Planning as Per Supportive Supervision Data:**

Family planning services throughout the districts are very poor. Especially Male sterilization is very poor in comparison to other family planning services.