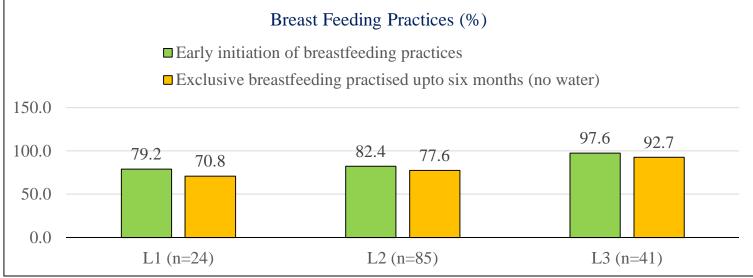

## **Supportive Supervision findings:**

- Availability of trained (SBA & NSSK) SNs/ANM and Medical Officer in labour room is a major concern. Only 36.5% SBA trained ANMs/SNs are available in L2 level facilities where as only 30% are trained in NSSK. 25.6% SBA trained SNs are posted in labour room at L3 level facilities and only 36% are trained in NSSK. Kishtwar district where more than 80% SBA and NSSK trained SNs/ANMs are posted in labour room and lowest in Leh district ( only 18% SBA trained SNs/ANMs are posted in labour room)
- Family planning service is also a major concern especially Male sterilization. As per the monitoring data out of total sterilization only 4.2% is Male Sterilization. Special awareness as well as major thrust need to be given on camp based approach on family planning.
- Family planning commodities especially IUCD 375,380, OCP and ECP need to be made available at all level of facility at all time.
- ASHA should be more active for home delivery of contraceptive and incentive of ASHA for delaying and spacing birth need to be regularized.
- ◆ Poonch district is very poor performing in all family planning indicators.
- Only 12 % L2 facilities whereas 14 % L3 facilities are using Partograph for monitoring of labour. Use of Partograph must be ensured through regular monitoring from district and block level officials/officers. Special focus on Partograph need to be given during SBA training.
- Only 71.8% L2 facilities have Uterotonics drugs and out of them 67% facilities are using Oxytocin/Misoprostol. Use of uterotonics must be ensured at all level.
- Availability of Inj. Magnesium Sulphate and use of Magnesium Sulphate is also a major concern. Only 32.9% L2 facilities and 61% L3 facilities have Inj. Magnesium Sulphate. Use of Inj. Magnesium Sulphate need to be ensured.
- Though 82% L2 facilities have designated Newborn Care Corner but only 29.4% facilities have adequately equipped NBCC whereas only 63% NBCC in L3 facility are adequately equipped. It is very essential to strengthen the NBCC at all delivery point and major thrust need be given on Essential New Born Care Management (ENBC) during NSSK training.
- ♦ HBNC Kit must be made available with ASHA for proper home based new born care.
- ◆ District Leh and Kistwar are very poor performing in postnatal and newborn care indicators.
- ✤ Availability of Zinc tablet, Dicyclomine and Albendazole must be ensured.
- \* Ramban and Doda districts are very poor performing in child health indicators.