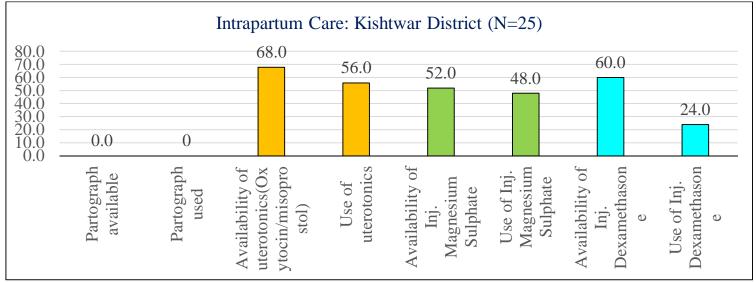

## Intra partum care:

## District wise status of Intra partum care

## **Supportive Supervision findings:**

- Availability of trained (SBA & NSSK) SNs/ANM and Medical Officer in labour room is a major concern. Only 36.5% SBA trained ANMs/SNs are available in L2 level facilities where as only 30% are trained in NSSK. 25.6% SBA trained SNs are posted in labour room at L3 level facilities and only 36% are trained in NSSK. Kishtwar district where more than 80% SBA and NSSK trained SNs/ANMs are posted in labour room and lowest in Leh district ( only 18% SBA trained SNs/ANMs are posted in labour room)
- Family planning service is also a major concern especially Male sterilization. As per the monitoring data out of total sterilization only 4.2% is Male Sterilization. Special awareness as well as major thrust need to be given on camp based approach on family planning.
- Family planning commodities especially IUCD 375,380, OCP and ECP need to be made available at all level of facility at all time.
- ASHA should be more active for home delivery of contraceptive and incentive of ASHA for delaying and spacing birth need to be regularized.
- ◆ Poonch district is very poor performing in all family planning indicators.
- Only 12 % L2 facilities whereas 14 % L3 facilities are using Partograph for monitoring of labour. Use of Partograph must be ensured through regular monitoring from district and block level officials/officers. Special focus on Partograph need to be given during SBA training.
- Only 71.8% L2 facilities have Uterotonics drugs and out of them 67% facilities are using Oxytocin/Misoprostol. Use of uterotonics must be ensured at all level.
- Availability of Inj. Magnesium Sulphate and use of Magnesium Sulphate is also a major concern. Only 32.9% L2 facilities and 61% L3 facilities have Inj. Magnesium Sulphate. Use of Inj. Magnesium Sulphate need to be ensured.
- Though 82% L2 facilities have designated Newborn Care Corner but only 29.4% facilities have adequately equipped NBCC whereas only 63% NBCC in L3 facility are adequately equipped. It is very essential to strengthen the NBCC at all delivery point and major thrust need be given on Essential New Born Care Management (ENBC) during NSSK training.
- ♦ HBNC Kit must be made available with ASHA for proper home based new born care.
- ◆ District Leh and Kistwar are very poor performing in postnatal and newborn care indicators.
- ✤ Availability of Zinc tablet, Dicyclomine and Albendazole must be ensured.
- \* Ramban and Doda districts are very poor performing in child health indicators.