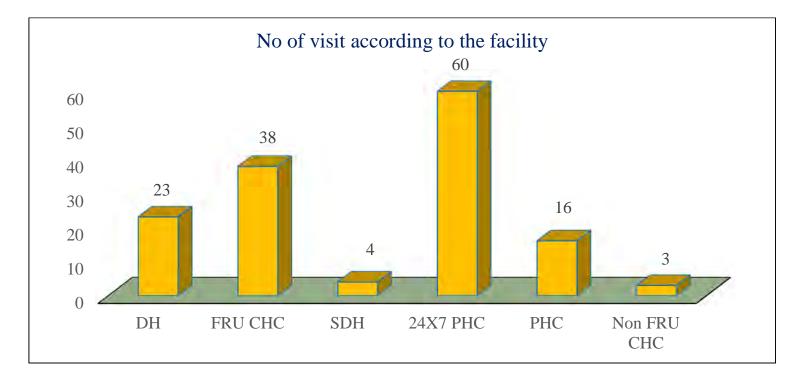

N INDER DHU 2015



Lo Lo LA



# SUPPORTIVE SUPERVISION REPORT SIX HPDs, J & K (APRIL-NOVEMBER'15)

STATE RMNCH+A UNIT, J&K

HEALTH & HTION

## **Supportive Supervision Status April-November'15:**

A total number of 150 supportive supervision visits conducted by District Coordinator RMNCH+A in 6 HPDs. Each level of facilities covered during Supportive Supervision.







## **District Wise Status of supportive Supervision (April-November'15)**





## **Training Status of labour room staffs:**







Availability of skilled manpower for labour room is a major concern though the districts have adequate number of trained manpower (SBA, NSSK) but they are looking after other ward or posted in non-delivery points. There is an unrest need to post SBA, NSSK trained staff at labour room.

## **District Wise Training Status:**













## **Status Family Planning:**





## **District Wise Status of Family Planning as Per Supportive Supervision Data:**





Family planning services throughout the districts are very poor. Especially Male sterilization is very poor in comparison to other family planning services.

## Availability of family planning commoditi