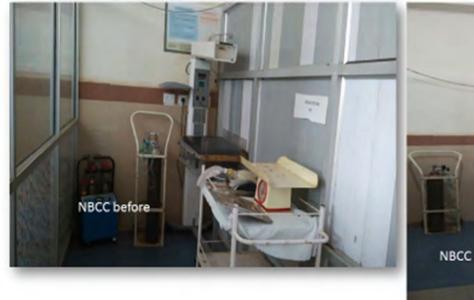

## **District Wise Status of NBCC:**

## **Supportive Supervision findings:**

- Availability of trained (SBA & NSSK) SNs/ANM and Medical Officer in labour room is a major concern. Only 36.5% SBA trained ANMs/SNs are available in L2 level facilities where as only 30% are trained in NSSK. 25.6% SBA trained SNs are posted in labour room at L3 level facilities and only 36% are trained in NSSK. Kishtwar district where more than 80% SBA and NSSK trained SNs/ANMs are posted in labour room and lowest in Leh district ( only 18% SBA trained SNs/ANMs are posted in labour room)
- Family planning service is also a major concern especially Male sterilization. As per the monitoring data out of total sterilization only 4.2% is Male Sterilization. Special awareness as well as major thrust need to be given on camp based approach on family planning.
- Family planning commodities especially IUCD 375,380, OCP and ECP need to be made available at all level of facility at all time.
- ASHA should be more active for home delivery of contraceptive and incentive of ASHA for delaying and spacing birth need to be regularized.
- ◆ Poonch district is very poor performing in all family planning indicators.
- Only 12 % L2 facilities whereas 14 % L3 facilities are using Partograph for monitoring of labour. Use of Partograph must be ensured through regular monitoring from district and block level officials/officers. Special focus on Partograph need to be given during SBA training.
- Only 71.8% L2 facilities have Uterotonics drugs and out of them 67% facilities are using Oxytocin/Misoprostol. Use of uterotonics must be ensured at all level.
- Availability of Inj. Magnesium Sulphate and use of Magnesium Sulphate is also a major concern. Only 32.9% L2 facilities and 61% L3 facilities have Inj. Magnesium Sulphate. Use of Inj. Magnesium Sulphate need to be ensured.
- Though 82% L2 facilities have designated Newborn Care Corner but only 29.4% facilities have adequately equipped NBCC whereas only 63% NBCC in L3 facility are adequately equipped. It is very essential to strengthen the NBCC at all delivery point and major thrust need be given on Essential New Born Care Management (ENBC) during NSSK training.
- ♦ HBNC Kit must be made available with ASHA for proper home based new born care.
- ◆ District Leh and Kistwar are very poor performing in postnatal and newborn care indicators.
- ✤ Availability of Zinc tablet, Dicyclomine and Albendazole must be ensured.
- \* Ramban and Doda districts are very poor performing in child health indicators.