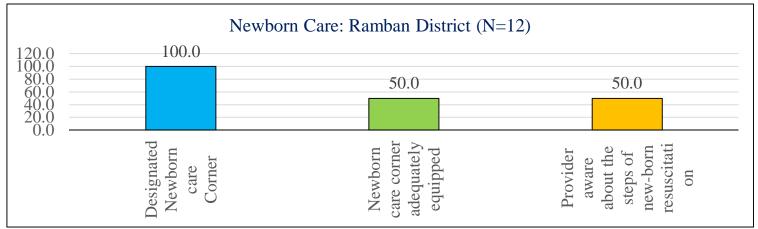

## Newborn Health & Postnatal Care:

## **District Wise Status of NBCC:**

## **Supportive Supervision findings:**

- Availability of trained (SBA & NSSK) SNs/ANM and Medical Officer in labour room is a major concern. Only 36.5% SBA trained ANMs/SNs are available in L2 level facilities where as only 30% are trained in NSSK. 25.6% SBA trained SNs are posted in labour room at L3 level facilities and only 36% are trained in NSSK. Kishtwar district where more than 80% SBA and NSSK trained SNs/ANMs are posted in labour room and lowest in Leh district ( only 18% SBA trained SNs/ANMs are posted in labour room)
- Family planning service is also a major concern especially Male sterilization. As per the monitoring data out of total sterilization only 4.2% is Male Sterilization. Special awareness as well as major thrust need to be given on camp based approach on family planning.
- Family planning commodities especially IUCD 375,380, OCP and ECP need to be made available at all level of facility at all time.
- ASHA should be more active for home delivery of contraceptive and incentive of ASHA for delaying and spacing birth need to be regularized.
- ◆ Poonch district is very poor performing in all family planning indicators.
- Only 12 % L2 facilities whereas 14 % L3 facilities are using Partograph for monitoring of labour. Use of Partograph must be ensured through regular monitoring from district and block level officials/officers. Special focus on Partograph need to be given during SBA training.
- Only 71.8% L2 facilities have Uterotonics drugs and out of them 67% facilities are using Oxytocin/Misoprostol. Use of uterotonics must be ensured at all level.
- Availability of Inj. Magnesium Sulphate and use of Magnesium Sulphate is also a major concern. Only 32.9% L2 facilities and 61% L3 facilities have Inj. Magnesium Sulphate. Use of Inj. Magnesium Sulphate need to be ensured.
- Though 82% L2 facilities have designated Newborn Care Corner but only 29.4% facilities have adequately equipped NBCC whereas only 63% NBCC in L3 facility are adequately equipped. It is very essential to strengthen the NBCC at all delivery point and major thrust need be given on Essential New Born Care Management (ENBC) during NSSK training.
- ♦ HBNC Kit must be made available with ASHA for proper home based new born care.
- ◆ District Leh and Kistwar are very poor performing in postnatal and newborn care indicators.
- ✤ Availability of Zinc tablet, Dicyclomine and Albendazole must be ensured.
- \* Ramban and Doda districts are very poor performing in child health indicators.