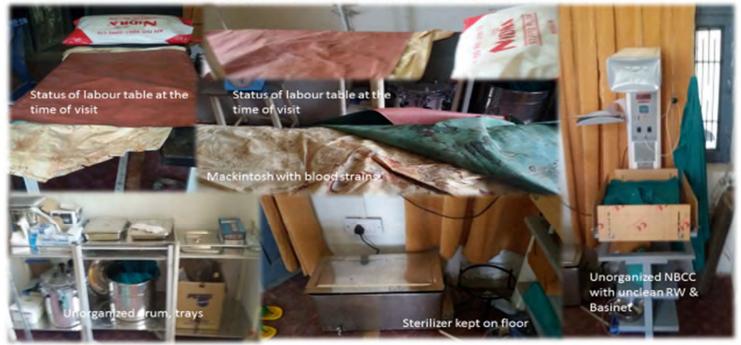

tandard registers (as per MNH tool kit) in labour room Kishtwar



Implementation of standard registers (as per MNH tool kit) in labour room Poonch



#### Implementation of standard registers (as per MNH tool kit) in labour room Ramban



Implementation of standard registers (as per MNH tool kit) in labour room



Glimpses of Implementation of labour room trays in labour room



#### Glimpses of Visible Changes in PHC Manjakot after advocacy



Changes happened after regular monitoring and advocacy at CHC Kalakot, Rajouri



Changes happened after regular monitoring and advocacy at PHC Dalhori, Rajouri



# Not only monitoring but a hand holding support to facility staff:





# A team work for facility strengthening:

#### LABOUR ROOM STATUS OF PHC KERUU (KISHTWAR) AT THE TIME OF VISIT





#### LABOUR ROOM STATUS AFTER INTERVENTION AND TEAMWORK



## **Glimpses of advocacy done by District Coordinators at District Level:**

| COVERNMENT OF JAMME & KAMPIE<br>DESCT OF THE OFFIC A WORKAL OTHER TH AND FAMILY WELFARE.<br>Whe Chairman Daniel Danie Books Society Dada.<br>Leak under Daniel Danie Danie James<br>The Black Medical Officer. | OFFICE OF THE CHIEF MEDICAL OFFICER,<br>DISTRICT HEALTH SOCIETY - KISHTWAR<br>To,<br>The Medical Superinteedent, DII Kishtwar<br>Block Medical Officer, Chartos<br>Subject: Strengthening Delivery Point as a Model Delivery Point (MDP) in the District