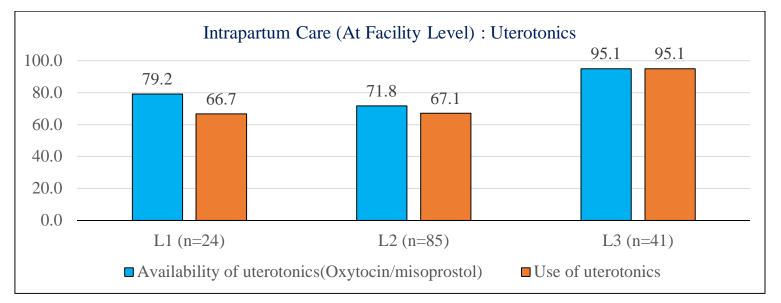

## Intra partum care:

## **Supportive Supervision findings:**

- Availability of trained (SBA & NSSK) SNs/ANM and Medical Officer in labour room is a major concern. Only 36.5% SBA trained ANMs/SNs are available in L2 level facilities where as only 30% are trained in NSSK. 25.6% SBA trained SNs are posted in labour room at L3 level facilities and only 36% are trained in NSSK. Kishtwar district where more than 80% SBA and NSSK trained SNs/ANMs are posted in labour room and lowest in Leh district ( only 18% SBA trained SNs/ANMs are posted in labour room)
- Family planning service is also a major concern especially Male sterilization. As per the monitoring data out of total sterilization only 4.2% is Male Sterilization. Special awareness as well as major thrust need to be given on camp based approach on family planning.
- Family planning commodities especially IUCD 375,380, OCP and ECP need to be made available at all level of facility at all time.
- ASHA should be more active for home delivery of contraceptive and incentive of ASHA for delaying and spacing birth need to be regularized.
- ◆ Poonch district is very poor performing in all family planning indicators.
- Only 12 % L2 facilities whereas 14 % L3 facilities are using Partograph for monitoring of labour. Use of Partograph must be ensured through regular monitoring from district and block level officials/officers. Special focus on Partograph need to be given during SBA training.
- Only 71.8% L2 facilities have Uterotonics drugs and out of them 67% facilities are using Oxytocin/Misoprostol. Use of uterotonics must be ensured at all level.
- Availability of Inj. Magnesium Sulphate and use of Magnesium Sulphate is also a major concern. Only 32.9% L2 facilities and 61% L3 facilities have Inj. Magnesium Sulphate. Use of Inj. Magnesium Sulphate need to be ensured.
- Though 82% L2 facilities have designated Newborn Care Corner but only 29.4% facilities have adequately equipped NBCC whereas only 63% NBCC in L3 facility are adequately equipped. It is very essential to strengthen the NBCC at all delivery point and major thrust need be given on Essential New Born Care Management (ENBC) during NSSK training.
- ♦ HBNC Kit must be made available with ASHA for proper home based new born care.
- ◆ District Leh and Kistwar are very poor performing in postnatal and newborn care indicators.
- ✤ Availability of Zinc tablet, Dicyclomine and Albendazole must be ensured.
- \* Ramban and Doda districts are very poor performing in child health indicators.