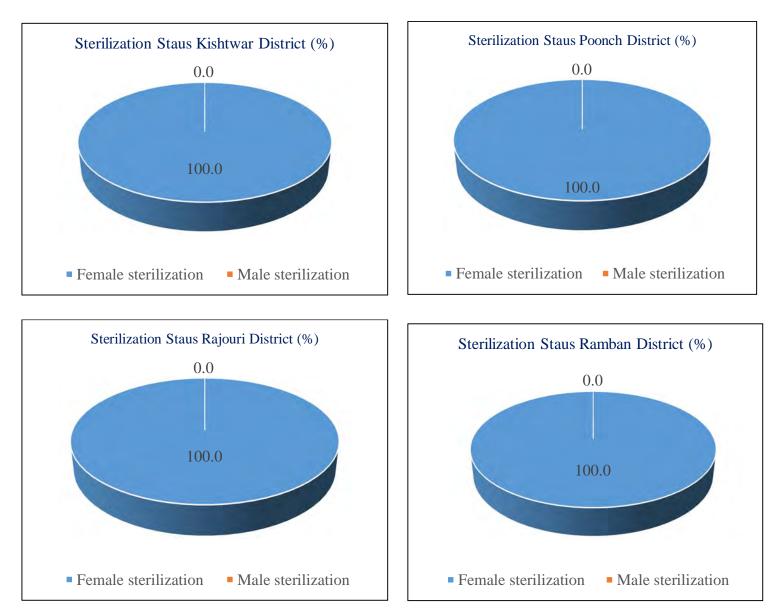

## **Status Family Planning:**

## **District Wise Status of Family Planning as Per Supportive Supervision Data:**

Family planning services throughout the districts are very poor. Especially Male sterilization is very poor in comparison to other family planning services.

## **Supportive Supervision findings:**

- Availability of trained (SBA & NSSK) SNs/ANM and Medical Officer in labour room is a major concern. Only 36.5% SBA trained ANMs/SNs are available in L2 level facilities where as only 30% are trained in NSSK. 25.6% SBA trained SNs are posted in labour room at L3 level facilities and only 36% are trained in NSSK. Kishtwar district where more than 80% SBA and NSSK trained SNs/ANMs are posted in labour room and lowest in Leh district ( only 18% SBA trained SNs/ANMs are posted in labour room)
- Family planning service is also a major concern especially Male sterilization. As per the monitoring data out of total sterilization only 4.2% is Male Sterilization. Special awareness as well as major thrust need to be given on camp based approach on family planning.
- Family planning commodities especially IUCD 375,380, OCP and ECP need to be made available at all level of facility at all time.
- ASHA should be more active for home delivery of contraceptive and incentive of ASHA for delaying and spacing birth need to be regularized.
- ◆ Poonch district is very poor performing in all family planning indicators.
- Only 12 % L2 facilities whereas 14 % L3 facilities are using Partograph for monitoring of labour. Use of Partograph must be ensured through regular monitoring from district and block level officials/officers. Special focus on Partograph need to be given during SBA training.
- Only 71.8% L2 facilities have Uterotonics drugs and out of them 67% facilities are using Oxytocin/Misoprostol. Use of uterotonics must be ensured at all level.
- Availability of Inj. Magnesium Sulphate and use of Magnesium Sulphate is also a major concern. Only 32.9% L2 facilities and 61% L3 facilities have Inj. Magnesium Sulphate. Use of Inj. Magnesium Sulphate need to be ensured.
- Though 82% L2 facilities have designated Newborn Care Corner but only 29.4% facilities have adequately equipped NBCC whereas only 63% NBCC in L3 facility are adequately equipped. It is very essential to strengthen the NBCC at all delivery point and major thrust need be given on Essential New Born Care Management (ENBC) during NSSK training.
- ♦ HBNC Kit must be made available with ASHA for proper home based new born care.
- ◆ District Leh and Kistwar are very poor performing in postnatal and newborn care indicators.
- ✤ Availability of Zinc tablet, Dicyclomine and Albendazole must be ensured.
- \* Ramban and Doda districts are very poor performing in child health indicators.