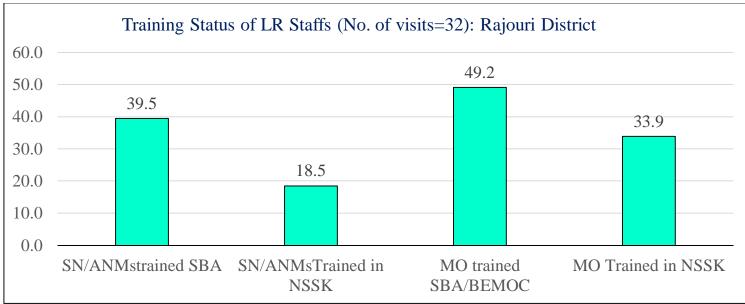

## **Training Status of labour room staffs:**

Availability of skilled manpower for labour room is a major concern though the districts have adequate number of trained manpower (SBA, NSSK) but they are looking after other ward or posted in non-delivery points. There is an unrest need to post SBA, NSSK trained staff at labour room.

## **District Wise Training Status:**

## **Supportive Supervision findings:**

- Availability of trained (SBA & NSSK) SNs/ANM and Medical Officer in labour room is a major concern. Only 36.5% SBA trained ANMs/SNs are available in L2 level facilities where as only 30% are trained in NSSK. 25.6% SBA trained SNs are posted in labour room at L3 level facilities and only 36% are trained in NSSK. Kishtwar district where more than 80% SBA and NSSK trained SNs/ANMs are posted in labour room and lowest in Leh district ( only 18% SBA trained SNs/ANMs are posted in labour room)
- Family planning service is also a major concern especially Male sterilization. As per the monitoring data out of total sterilization only 4.2% is Male Sterilization. Special awareness as well as major thrust need to be given on camp based approach on family planning.
- Family planning commodities especially IUCD 375,380, OCP and ECP need to be made available at all level of facility at all time.
- ASHA should be more active for home delivery of contraceptive and incentive of ASHA for delaying and spacing birth need to be regularized.
- ◆ Poonch district is very poor performing in all family planning indicators.
- Only 12 % L2 facilities whereas 14 % L3 facilities are using Partograph for monitoring of labour. Use of Partograph must be ensured through regular monitoring from district and block level officials/officers. Special focus on Partograph need to be given during SBA training.
- Only 71.8% L2 facilities have Uterotonics drugs and out of them 67% facilities are using Oxytocin/Misoprostol. Use of uterotonics must be ensured at all level.
- Availability of Inj. Magnesium Sulphate and use of Magnesium Sulphate is also a major concern. Only 32.9% L2 facilities and 61% L3 facilities have Inj. Magnesium Sulphate. Use of Inj. Magnesium Sulphate need to be ensured.
- Though 82% L2 facilities have designated Newborn Care Corner but only 29.4% facilities have adequately equipped NBCC whereas only 63% NBCC in L3 facility are adequately equipped. It is very essential to strengthen the NBCC at all delivery point and major thrust need be given on Essential New Born Care Management (ENBC) during NSSK training.
- ♦ HBNC Kit must be made available with ASHA for proper home based new born care.
- ◆ District Leh and Kistwar are very poor performing in postnatal and newborn care indicators.
- ✤ Availability of Zinc tablet, Dicyclomine and Albendazole must be ensured.
- \* Ramban and Doda districts are very poor performing in child health indicators.