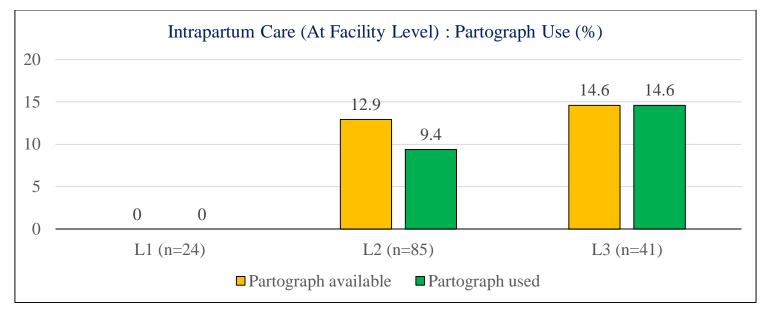

## Intra partum care:

## District wise status of Intra partum care

## **Supportive Supervision findings:**

- Availability of trained (SBA & NSSK) SNs/ANM and Medical Officer in labour room is a major concern. Only 36.5% SBA trained ANMs/SNs are available in L2 level facilities where as only 30% are trained in NSSK. 25.6% SBA trained SNs are posted in labour room at L3 level facilities and only 36% are trained in NSSK. Kishtwar district where more than 80% SBA and NSSK trained SNs/ANMs are posted in labour room and lowest in Leh district ( only 18% SBA trained SNs/ANMs are posted in labour room)
- Family planning service is also a major concern especially Male sterilization. As per the monitoring data out of total sterilization only 4.2% is Male Sterilization. Special awareness as well as major thrust need to be given on camp based approach on family planning.
- Family planning commodities especially IUCD 375,380, OCP and ECP need to be made available at all level of facility at all time.
- ASHA should be more active for home delivery of contraceptive and incentive of ASHA for delaying and spacing birth need to be regularized.
- ◆ Poonch district is very poor performing in all family planning indicators.
- Only 12 % L2 facilities whereas 14 % L3 facilities are using Partograph for monitoring of labour. Use of Partograph must be ensured through regular monitoring from district and block level officials/officers. Special focus on Partograph need to be given during SBA training.
- Only 71.8% L2 facilities have Uterotonics drugs and out of them 67% facilities are using Oxytocin/Misoprostol. Use of uterotonics must be ensured at all level.
- Availability of Inj. Magnesium Sulphate and use of Magnesium Sulphate is also a major concern. Only 32.9% L2 facilities and 61% L3 facilities have Inj. Magnesium Sulphate. Use of Inj. Magnesium Sulphate need to be ensured.
- Though 82% L2 facilities have designated Newborn Care Corner but only 29.4% facilities have adequately equipped NBCC whereas only 63% NBCC in L3 facility are adequately equipped. It is very essential to strengthen the NBCC at all delivery point and major thrust need be given on Essential New Born Care Management (ENBC) during NSSK training.
- ♦ HBNC Kit must be made available with ASHA for proper home based new born care.
- ◆ District Leh and Kistwar are very poor performing in postnatal and newborn care indicators.
- ✤ Availability of Zinc tablet, Dicyclomine and Albendazole must be ensured.
- \* Ramban and Doda districts are very poor performing in child health indicators.