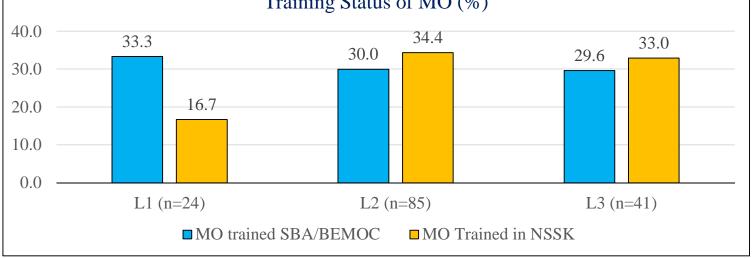

## **Training Status of labour room staffs:**

Availability of skilled manpower for labour room is a major concern though the districts have adequate number of trained manpower (SBA, NSSK) but they are looking after other ward or posted in non-delivery points. There is an unrest need to post SBA, NSSK trained staff at labour room.

## **Supportive Supervision findings:**

- Availability of trained (SBA & NSSK) SNs/ANM and Medical Officer in labour room is a major concern. Only 36.5% SBA trained ANMs/SNs are available in L2 level facilities where as only 30% are trained in NSSK. 25.6% SBA trained SNs are posted in labour room at L3 level facilities and only 36% are trained in NSSK. Kishtwar district where more than 80% SBA and NSSK trained SNs/ANMs are posted in labour room and lowest in Leh district ( only 18% SBA trained SNs/ANMs are posted in labour room)
- Family planning service is also a major concern especially Male sterilization. As per the monitoring data out of total sterilization only 4.2% is Male Sterilization. Special awareness as well as major thrust need to be given on camp based approach on family planning.
- Family planning commodities especially IUCD 375,380, OCP and ECP need to be made available at all level of facility at all time.
- ASHA should be more active for home delivery of contraceptive and incentive of ASHA for delaying and spacing birth need to be regularized.
- ◆ Poonch district is very poor performing in all family planning indicators.
- Only 12 % L2 facilities whereas 14 % L3 facilities are using Partograph for monitoring of labour. Use of Partograph must be ensured through regular monitoring from district and block level officials/officers. Special focus on Partograph need to be given during SBA training.
- Only 71.8% L2 facilities have Uterotonics drugs and out of them 67% facilities are using Oxytocin/Misoprostol. Use of uterotonics must be ensured at all level.
- Availability of Inj. Magnesium Sulphate and use of Magnesium Sulphate is also a major concern. Only 32.9% L2 facilities and 61% L3 facilities have Inj. Magnesium Sulphate. Use of Inj. Magnesium Sulphate need to be ensured.
- Though 82% L2 facilities have designated Newborn Care Corner but only 29.4% facilities have adequately equipped NBCC whereas only 63% NBCC in L3 facility are adequately equipped. It is very essential to strengthen the NBCC at all delivery point and major thrust need be given on Essential New Born Care Management (ENBC) during NSSK training.
- ♦ HBNC Kit must be made available with ASHA for proper home based new born care.
- ◆ District Leh and Kistwar are very poor performing in postnatal and newborn care indicators.
- ✤ Availability of Zinc tablet, Dicyclomine and Albendazole must be ensured.
- \* Ramban and Doda districts are very poor performing in child health indicators.