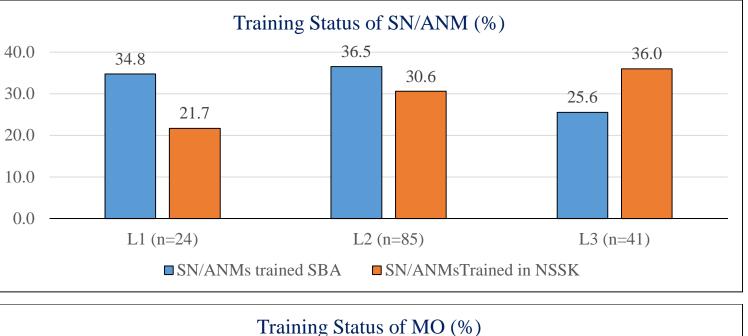

## **District Wise Training Status:**

## **Supportive Supervision findings:**

- Availability of trained (SBA & NSSK) SNs/ANM and Medical Officer in labour room is a major concern. Only 36.5% SBA trained ANMs/SNs are available in L2 level facilities where as only 30% are trained in NSSK. 25.6% SBA trained SNs are posted in labour room at L3 level facilities and only 36% are trained in NSSK. Kishtwar district where more than 80% SBA and NSSK trained SNs/ANMs are posted in labour room and lowest in Leh district ( only 18% SBA trained SNs/ANMs are posted in labour room)
- Family planning service is also a major concern especially Male sterilization. As per the monitoring data out of total sterilization only 4.2% is Male Sterilization. Special awareness as well as major thrust need to be given on camp based approach on family planning.
- Family planning commodities especially IUCD 375,380, OCP and ECP need to be made available at all level of facility at all time.
- ASHA should be more active for home delivery of contraceptive and incentive of ASHA for delaying and spacing birth need to be regularized.
- ◆ Poonch district is very poor performing in all family planning indicators.
- Only 12 % L2 facilities whereas 14 % L3 facilities are using Partograph for monitoring of labour. Use of Partograph must be ensured through regular monitoring from district and block level officials/officers. Special focus on Partograph need to be given during SBA training.
- Only 71.8% L2 facilities have Uterotonics drugs and out of them 67% facilities are using Oxytocin/Misoprostol. Use of uterotonics must be ensured at all level.
- Availability of Inj. Magnesium Sulphate and use of Magnesium Sulphate is also a major concern. Only 32.9% L2 facilities and 61% L3 facilities have Inj. Magnesium Sulphate. Use of Inj. Magnesium Sulphate need to be ensured.
- Though 82% L2 facilities have designated Newborn Care Corner but only 29.4% facilities have adequately equipped NBCC whereas only 63% NBCC in L3 facility are adequately equipped. It is very essential to strengthen the NBCC at all delivery point and major thrust need be given on Essential New Born Care Management (ENBC) during NSSK training.
- ♦ HBNC Kit must be made available with ASHA for proper home based new born care.
- ◆ District Leh and Kistwar are very poor performing in postnatal and newborn care indicators.
- ✤ Availability of Zinc tablet, Dicyclomine and Albendazole must be ensured.
- \* Ramban and Doda districts are very poor performing in child health indicators.