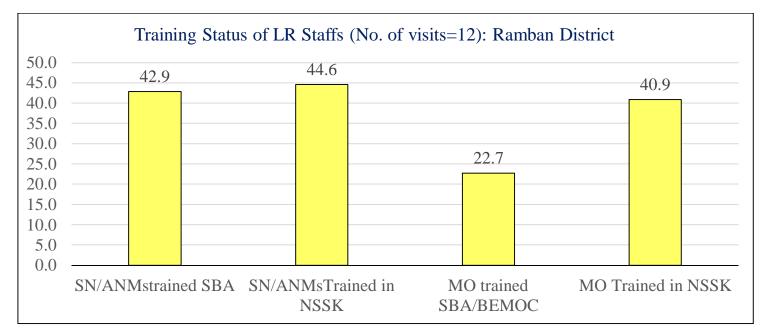

## **Training Status of labour room staffs:**

Availability of skilled manpower for labour room is a major concern though the districts have adequate number of trained manpower (SBA, NSSK) but they are looking after other ward or posted in non-delivery points. There is an unrest need to post SBA, NSSK trained staff at labour room.

## **District Wise Training Status:**

## **Supportive Supervision findings:**

- Availability of trained (SBA & NSSK) SNs/ANM and Medical Officer in labour room is a major concern. Only 36.5% SBA trained ANMs/SNs are available in L2 level facilities where as only 30% are trained in NSSK. 25.6% SBA trained SNs are posted in labour room at L3 level facilities and only 36% are trained in NSSK. Kishtwar district where more than 80% SBA and NSSK trained SNs/ANMs are posted in labour room and lowest in Leh district ( only 18% SBA trained SNs/ANMs are posted in labour room)
- Family planning service is also a major concern especially Male sterilization. As per the monitoring data out of total sterilization only 4.2% is Male Sterilization. Special awareness as well as major thrust need to be given on camp based approach on family planning.
- Family planning commodities especially IUCD 375,380, OCP and ECP need to be made available at all level of facility at all time.
- ASHA should be more active for home delivery of contraceptive and incentive of ASHA for delaying and spacing birth need to be regularized.
- ◆ Poonch district is very poor performing in all family planning indicators.
- Only 12 % L2 facilities whereas 14 % L3 facilities are using Partograph for monitoring of labour. Use of Partograph must be ensured through regular monitoring from district and block level officials/officers. Special focus on Partograph need to be given during SBA training.
- Only 71.8% L2 facilities have Uterotonics drugs and out of them 67% facilities are using Oxytocin/Misoprostol. Use of uterotonics must be ensured at all level.
- Availability of Inj. Magnesium Sulphate and use of Magnesium Sulphate is also a major concern. Only 32.9% L2 facilities and 61% L3 facilities have Inj. Magnesium Sulphate. Use of Inj. Magnesium Sulphate need to be ensured.
- Though 82% L2 facilities have designated Newborn Care Corner but only 29.4% facilities have adequately equipped NBCC whereas only 63% NBCC in L3 facility are adequately equipped. It is very essential to strengthen the NBCC at all delivery point and major thrust need be given on Essential New Born Care Management (ENBC) during NSSK training.
- ♦ HBNC Kit must be made available with ASHA for proper home based new born care.
- ◆ District Leh and Kistwar are very poor performing in postnatal and newborn care indicators.
- ✤ Availability of Zinc tablet, Dicyclomine and Albendazole must be ensured.
- \* Ramban and Doda districts are very poor performing in child health indicators.