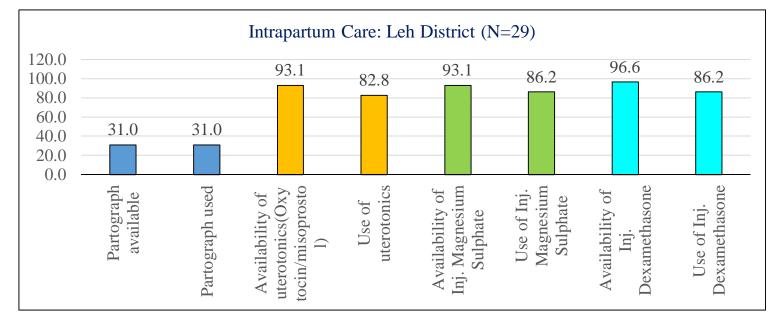

## Intra partum care:

## District wise status of Intra partum care

## **Supportive Supervision findings:**

- Availability of trained (SBA & NSSK) SNs/ANM and Medical Officer in labour room is a major concern. Only 36.5% SBA trained ANMs/SNs are available in L2 level facilities where as only 30% are trained in NSSK. 25.6% SBA trained SNs are posted in labour room at L3 level facilities and only 36% are trained in NSSK. Kishtwar district where more than 80% SBA and NSSK trained SNs/ANMs are posted in labour room and lowest in Leh district ( only 18% SBA trained SNs/ANMs are posted in labour room)
- Family planning service is also a major concern especially Male sterilization. As per the monitoring data out of total sterilization only 4.2% is Male Sterilization. Special awareness as well as major thrust need to be given on camp based approach on family planning.
- Family planning commodities especially IUCD 375,380, OCP and ECP need to be made available at all level of facility at all time.
- ASHA should be more active for home delivery of contraceptive and incentive of ASHA for delaying and spacing birth need to be regularized.
- ◆ Poonch district is very poor performing in all family planning indicators.
- Only 12 % L2 facilities whereas 14 % L3 facilities are using Partograph for monitoring of labour. Use of Partograph must be ensured through regular monitoring from district and block level officials/officers. Special focus on Partograph need to be given during SBA training.
- Only 71.8% L2 facilities have Uterotonics drugs and out of them 67% facilities are using Oxytocin/Misoprostol. Use of uterotonics must be ensured at all level.
- Availability of Inj. Magnesium Sulphate and use of Magnesium Sulphate is also a major concern. Only 32.9% L2 facilities and 61% L3 facilities have Inj. Magnesium Sulphate. Use of Inj. Magnesium Sulphate need to be ensured.
- Though 82% L2 facilities have designated Newborn Care Corner but only 29.4% facilities have adequately equipped NBCC whereas only 63% NBCC in L3 facility are adequately equipped. It is very essential to strengthen the NBCC at all delivery point and major thrust need be given on Essential New Born Care Management (ENBC) during NSSK training.
- ♦ HBNC Kit must be made available with ASHA for proper home based new born care.
- ◆ District Leh and Kistwar are very poor performing in postnatal and newborn care indicators.
- ✤ Availability of Zinc tablet, Dicyclomine and Albendazole must be ensured.
- \* Ramban and Doda districts are very poor performing in child health indicators.