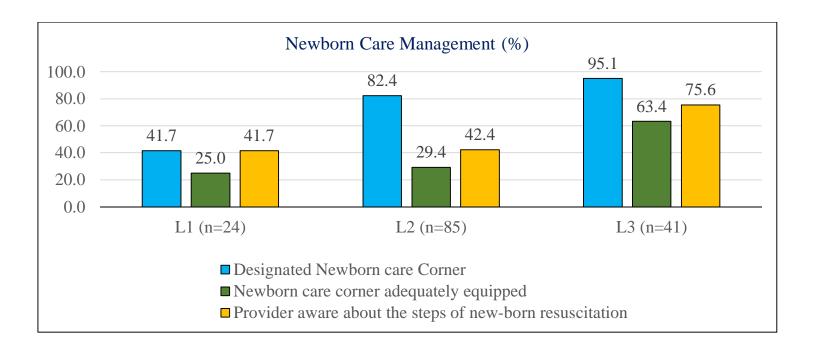

## **Supportive Supervision findings:**

- Availability of trained (SBA & NSSK) SNs/ANM and Medical Officer in labour room is a major concern. Only 36.5% SBA trained ANMs/SNs are available in L2 level facilities where as only 30% are trained in NSSK. 25.6% SBA trained SNs are posted in labour room at L3 level facilities and only 36% are trained in NSSK. Kishtwar district where more than 80% SBA and NSSK trained SNs/ANMs are posted in labour room and lowest in Leh district ( only 18% SBA trained SNs/ANMs are posted in labour room)
- Family planning service is also a major concern especially Male sterilization. As per the monitoring data out of total sterilization only 4.2% is Male Sterilization. Special awareness as well as major thrust need to be given on camp based approach on family planning.
- Family planning commodities especially IUCD 375,380, OCP and ECP need to be made available at all level of facility at all time.
- ASHA should be more active for home delivery of contraceptive and incentive of ASHA for delaying and spacing birth need to be regularized.
- ◆ Poonch district is very poor performing in all family planning indicators.
- Only 12 % L2 facilities whereas 14 % L3 facilities are using Partograph for monitoring of labour. Use of Partograph must be ensured through regular monitoring from district and block level officials/officers. Special focus on Partograph need to be given during SBA training.
- Only 71.8% L2 facilities have Uterotonics drugs and out of them 67% facilities are using Oxytocin/Misoprostol. Use of uterotonics must be ensured at all level.
- Availability of Inj. Magnesium Sulphate and use of Magnesium Sulphate is also a major concern. Only 32.9% L2 facilities and 61% L3 facilities have Inj. Magnesium Sulphate. Use of Inj. Magnesium Sulphate need to be ensured.
- Though 82% L2 facilities have designated Newborn Care Corner but only 29.4% facilities have adequately equipped NBCC whereas only 63% NBCC in L3 facility are adequately equipped. It is very essential to strengthen the NBCC at all delivery point and major thrust need be given on Essential New Born Care Management (ENBC) during NSSK training.
- ♦ HBNC Kit must be made available with ASHA for proper home based new born care.
- ◆ District Leh and Kistwar are very poor performing in postnatal and newborn care indicators.
- ✤ Availability of Zinc tablet, Dicyclomine and Albendazole must be ensured.
- \* Ramban and Doda districts are very poor performing in child health indicators.