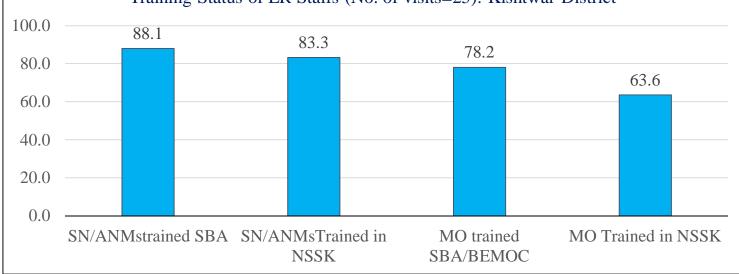

## **Training Status of labour room staffs:**

Availability of skilled manpower for labour room is a major concern though the districts have adequate number of trained manpower (SBA, NSSK) but they are looking after other ward or posted in non-delivery points. There is an unrest need to post SBA, NSSK trained staff at labour room.

## **Supportive Supervision findings:**

- Availability of trained (SBA & NSSK) SNs/ANM and Medical Officer in labour room is a major concern. Only 36.5% SBA trained ANMs/SNs are available in L2 level facilities where as only 30% are trained in NSSK. 25.6% SBA trained SNs are posted in labour room at L3 level facilities and only 36% are trained in NSSK. Kishtwar district where more than 80% SBA and NSSK trained SNs/ANMs are posted in labour room and lowest in Leh district ( only 18% SBA trained SNs/ANMs are posted in labour room)
- Family planning service is also a major concern especially Male sterilization. As per the monitoring data out of total sterilization only 4.2% is Male Sterilization. Special awareness as well as major thrust need to be given on camp based approach on family planning.
- Family planning commodities especially IUCD 375,380, OCP and ECP need to be made available at all level of facility at all time.
- ASHA should be more active for home delivery of contraceptive and incentive of ASHA for delaying and spacing birth need to be regularized.
- ◆ Poonch district is very poor performing in all family planning indicators.
- Only 12 % L2 facilities whereas 14 % L3 facilities are using Partograph for monitoring of labour. Use of Partograph must be ensured through regular monitoring from district and block level officials/officers. Special focus on Partograph need to be given during SBA training.
- Only 71.8% L2 facilities have Uterotonics drugs and out of them 67% facilities are using Oxytocin/Misoprostol. Use of uterotonics must be ensured at all level.
- Availability of Inj. Magnesium Sulphate and use of Magnesium Sulphate is also a major concern. Only 32.9% L2 facilities and 61% L3 facilities have Inj. Magnesium Sulphate. Use of Inj. Magnesium Sulphate need to be ensured.
- Though 82% L2 facilities have designated Newborn Care Corner but only 29.4% facilities have adequately equipped NBCC whereas only 63% NBCC in L3 facility are adequately equipped. It is very essential to strengthen the NBCC at all delivery point and major thrust need be given on Essential New Born Care Management (ENBC) during NSSK training.
- ♦ HBNC Kit must be made available with ASHA for proper home based new born care.
- ◆ District Leh and Kistwar are very poor performing in postnatal and newborn care indicators.
- ✤ Availability of Zinc tablet, Dicyclomine and Albendazole must be ensured.
- \* Ramban and Doda districts are very poor performing in child health indicators.