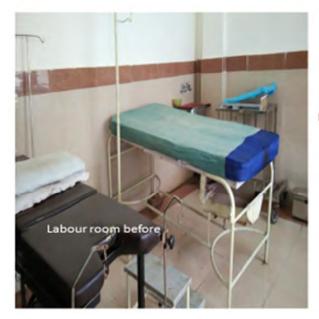

## **Glimpses of support provided by District Coordinators:**

Privacy ensured in Labour room through advocacy: DH Rajouri

Ensure proper setting up of NBCC and birth dose ensure in Labour Room: DH Rajouri