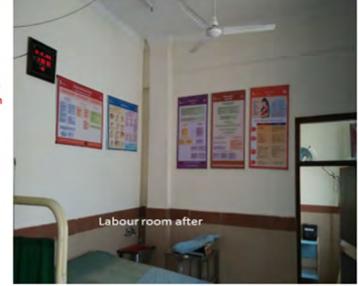

## **Glimpses of support provided by District Coordinators:**

Privacy ensured in Labour room through advocacy: DH Rajouri

Ensure proper setting up of NBCC and birth dose ensure in Labour Room: DH Rajouri