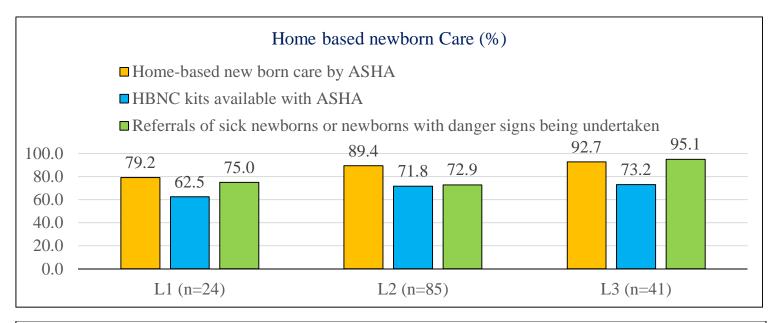

## **Supportive Supervision findings:**

- Availability of trained (SBA & NSSK) SNs/ANM and Medical Officer in labour room is a major concern. Only 36.5% SBA trained ANMs/SNs are available in L2 level facilities where as only 30% are trained in NSSK. 25.6% SBA trained SNs are posted in labour room at L3 level facilities and only 36% are trained in NSSK. Kishtwar district where more than 80% SBA and NSSK trained SNs/ANMs are posted in labour room and lowest in Leh district ( only 18% SBA trained SNs/ANMs are posted in labour room)
- Family planning service is also a major concern especially Male sterilization. As per the monitoring data out of total sterilization only 4.2% is Male Sterilization. Special awareness as well as major thrust need to be given on camp based approach on family planning.
- Family planning commodities especially IUCD 375,380, OCP and ECP need to be made available at all level of facility at all time.
- ASHA should be more active for home delivery of contraceptive and incentive of ASHA for delaying and spacing birth need to be regularized.
- ◆ Poonch district is very poor performing in all family planning indicators.
- Only 12 % L2 facilities whereas 14 % L3 facilities are using Partograph for monitoring of labour. Use of Partograph must be ensured through regular monitoring from district and block level officials/officers. Special focus on Partograph need to be given during SBA training.
- Only 71.8% L2 facilities have Uterotonics drugs and out of them 67% facilities are using Oxytocin/Misoprostol. Use of uterotonics must be ensured at all level.
- Availability of Inj. Magnesium Sulphate and use of Magnesium Sulphate is also a major concern. Only 32.9% L2 facilities and 61% L3 facilities have Inj. Magnesium Sulphate. Use of Inj. Magnesium Sulphate need to be ensured.
- Though 82% L2 facilities have designated Newborn Care Corner but only 29.4% facilities have adequately equipped NBCC whereas only 63% NBCC in L3 facility are adequately equipped. It is very essential to strengthen the NBCC at all delivery point and major thrust need be given on Essential New Born Care Management (ENBC) during NSSK training.
- ♦ HBNC Kit must be made available with ASHA for proper home based new born care.
- ◆ District Leh and Kistwar are very poor performing in postnatal and newborn care indicators.
- ✤ Availability of Zinc tablet, Dicyclomine and Albendazole must be ensured.
- \* Ramban and Doda districts are very poor performing in child health indicators.