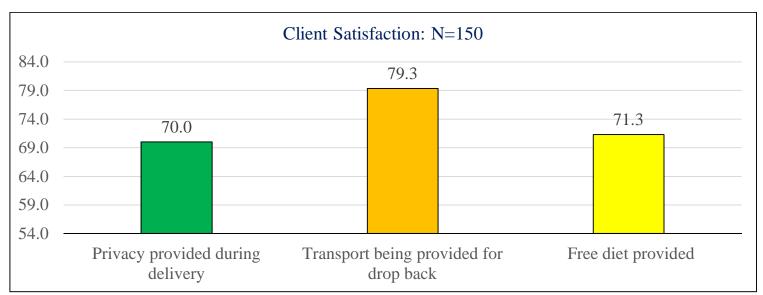

lization is very poor in comparison to other family planning services.

## Availability of family planning commodities:







# Reproductive Health Indicator status of HPDs as on November'15:



# Maternal Health:

## **Antenatal Care:**







Pregnancy Care Indicator status of HPDs as on November'15:





## Intra partum care:







## District wise status of Intra partum care









## Glimpses of monitoring findings: Partograph Availability



Partograph used in DH Leh

Partograph Used in SDH Nubra

Partograph used in Khaltsi

## Newborn Health & Postnatal Care:







## **District Wise Status of NBCC:**













# Postnatal & Newborn Care Indicator Status of HPDs as on November'15:



# **Child Health:**





## **Child Health Indicator Status of HPDs as on November'15:**





## **Client Satisfaction:**

## **Supportive Supervision findings:**

- Availability of trained (SBA & NSSK) SNs/ANM and Medical Officer in labour room is a major concern. Only 36.5% SBA trained ANMs/SNs are available in L2 level facilities where as only 30% are trained in NSSK. 25.6% SBA trained SNs are posted in labour room at L3 level facilities and only 36% are trained in NSSK. Kishtwar district where more than 80% SBA and NSSK trained SNs/ANMs are posted in labour room and lowest in Leh district ( only 18% SBA trained SNs/ANMs are posted in labour room)
- Family planning service is also a major concern especially Male sterilization. As per the monitoring data out of total sterilization only 4.2% is Male Sterilization. Special awareness as well as major thrust need to be given on cam