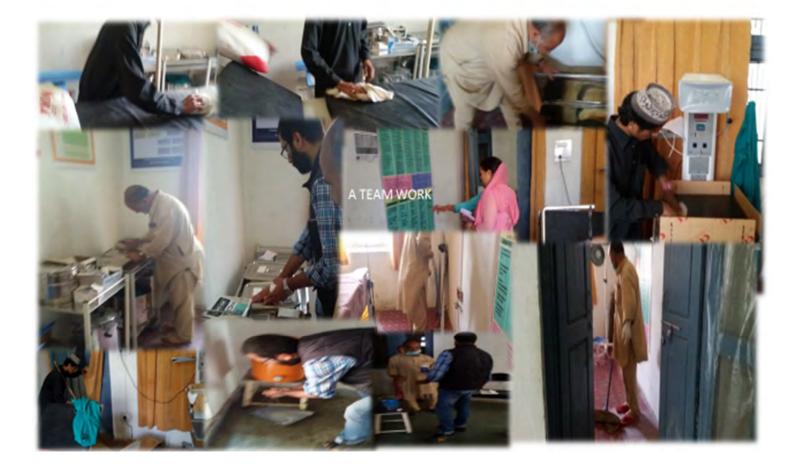

# A team work for facility strengthening:

#### LABOUR ROOM STATUS AFTER INTERVENTION AND TEAMWORK