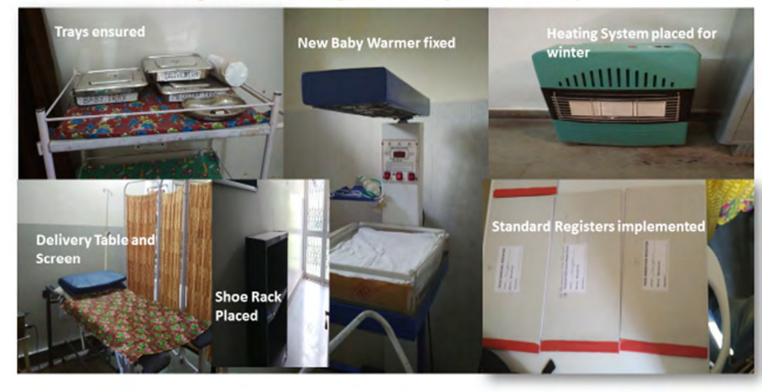

#### Implementation of standard registers (as per MNH tool kit) in labour room Ramban

Implementation of standard registers (as per MNH tool kit) in labour room

Glimpses of Implementation of labour room trays in labour room

#### Glimpses of Visible Changes in PHC Manjakot after advocacy

Changes happened after regular monitoring and advocacy at CHC Kalakot, Rajouri

Changes happened after regular monitoring and advocacy at PHC Dalhori, Rajouri