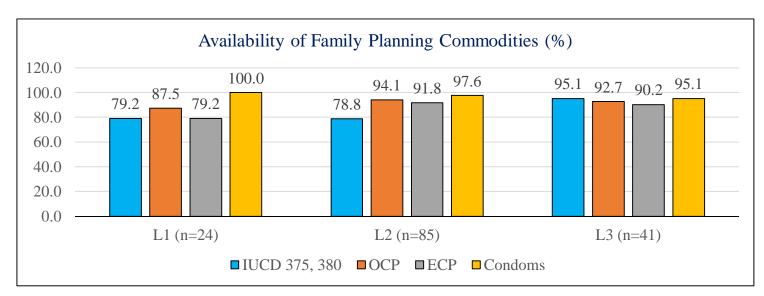

## Availability of family planning commodities:

## **District Wise Status of Family Planning as Per Supportive Supervision Data:**

Family planning services throughout the districts are very poor. Especially Male sterilization is very poor in comparison to other family planning services.

## **Supportive Supervision findings:**

- Availability of trained (SBA & NSSK) SNs/ANM and Medical Officer in labour room is a major concern. Only 36.5% SBA trained ANMs/SNs are available in L2 level facilities where as only 30% are trained in NSSK. 25.6% SBA trained SNs are posted in labour room at L3 level facilities and only 36% are trained in NSSK. Kishtwar district where more than 80% SBA and NSSK trained SNs/ANMs are posted in labour room and lowest in Leh district ( only 18% SBA trained SNs/ANMs are posted in labour room)
- Family planning service is also a major concern especially Male sterilization. As per the monitoring data out of total sterilization only 4.2% is Male Sterilization. Special awareness as well as major thrust need to be given on camp based approach on family planning.
- Family planning commodities especially IUCD 375,380, OCP and ECP need to be made available at all level of facility at all time.
- ASHA should be more active for home delivery of contraceptive and incentive of ASHA for delaying and spacing birth need to be regularized.
- ◆ Poonch district is very poor performing in all family planning indicators.
- Only 12 % L2 facilities whereas 14 % L3 facilities are using Partograph for monitoring of labour. Use of Partograph must be ensured through regular monitoring from district and block level officials/officers. Special focus on Partograph need to be given during SBA training.
- Only 71.8% L2 facilities have Uterotonics drugs and out of them 67% facilities are using Oxytocin/Misoprostol. Use of uterotonics must be ensured at all level.
- Availability of Inj. Magnesium Sulphate and use of Magnesium Sulphate is also a major concern. Only 32.9% L2 facilities and 61% L3 facilities have Inj. Magnesium Sulphate. Use of Inj. Magnesium Sulphate need to be ensured.
- Though 82% L2 facilities have designated Newborn Care Corner but only 29.4% facilities have adequately equipped NBCC whereas only 63% NBCC in L3 facility are adequately equipped. It is very essential to strengthen the NBCC at all delivery point and major thrust need be given on Essential New Born Care Management (ENBC) during NSSK training.
- ♦ HBNC Kit must be made available with ASHA for proper home based new born care.
- ◆ District Leh and Kistwar are very poor performing in postnatal and newborn care indicators.
- ✤ Availability of Zinc tablet, Dicyclomine and Albendazole must be ensured.
- \* Ramban and Doda districts are very poor performing in child health indicators.