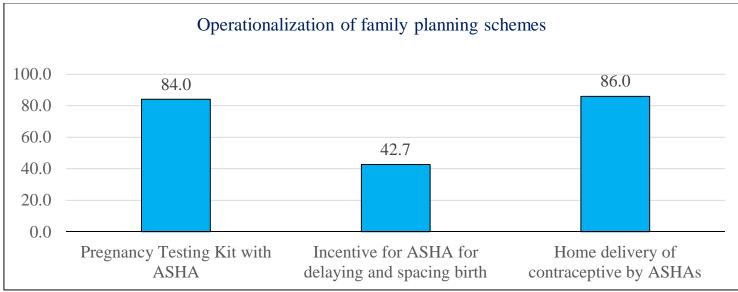

## **Status Family Planning:**

## **Supportive Supervision findings:**

- Availability of trained (SBA & NSSK) SNs/ANM and Medical Officer in labour room is a major concern. Only 36.5% SBA trained ANMs/SNs are available in L2 level facilities where as only 30% are trained in NSSK. 25.6% SBA trained SNs are posted in labour room at L3 level facilities and only 36% are trained in NSSK. Kishtwar district where more than 80% SBA and NSSK trained SNs/ANMs are posted in labour room and lowest in Leh district ( only 18% SBA trained SNs/ANMs are posted in labour room)
- Family planning service is also a major concern especially Male sterilization. As per the monitoring data out of total sterilization only 4.2% is Male Sterilization. Special awareness as well as major thrust need to be given on camp based approach on family planning.
- Family planning commodities especially IUCD 375,380, OCP and ECP need to be made available at all level of facility at all time.
- ASHA should be more active for home delivery of contraceptive and incentive of ASHA for delaying and spacing birth need to be regularized.
- ◆ Poonch district is very poor performing in all family planning indicators.
- Only 12 % L2 facilities whereas 14 % L3 facilities are using Partograph for monitoring of labour. Use of Partograph must be ensured through regular monitoring from district and block level officials/officers. Special focus on Partograph need to be given during SBA training.
- Only 71.8% L2 facilities have Uterotonics drugs and out of them 67% facilities are using Oxytocin/Misoprostol. Use of uterotonics must be ensured at all level.
- Availability of Inj. Magnesium Sulphate and use of Magnesium Sulphate is also a major concern. Only 32.9% L2 facilities and 61% L3 facilities have Inj. Magnesium Sulphate. Use of Inj. Magnesium Sulphate need to be ensured.
- Though 82% L2 facilities have designated Newborn Care Corner but only 29.4% facilities have adequately equipped NBCC whereas only 63% NBCC in L3 facility are adequately equipped. It is very essential to strengthen the NBCC at all delivery point and major thrust need be given on Essential New Born Care Management (ENBC) during NSSK training.
- ♦ HBNC Kit must be made available with ASHA for proper home based new born care.
- ◆ District Leh and Kistwar are very poor performing in postnatal and newborn care indicators.
- ✤ Availability of Zinc tablet, Dicyclomine and Albendazole must be ensured.
- \* Ramban and Doda districts are very poor performing in child health indicators.