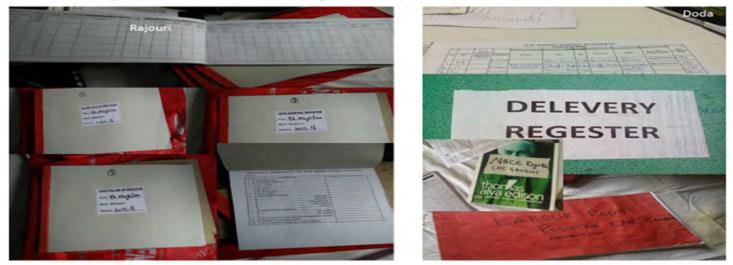

## Implementation of standard registers (as per MNH tool kit) in labour room Kishtwar

Implementation of standard registers (as per MNH tool kit) in labour room Poonch

#### Implementation of standard registers (as per MNH tool kit) in labour room Ramban

Implementation of standard registers (as per MNH tool kit) in labour room

Glimpses of Implementation of labour room trays in labour room