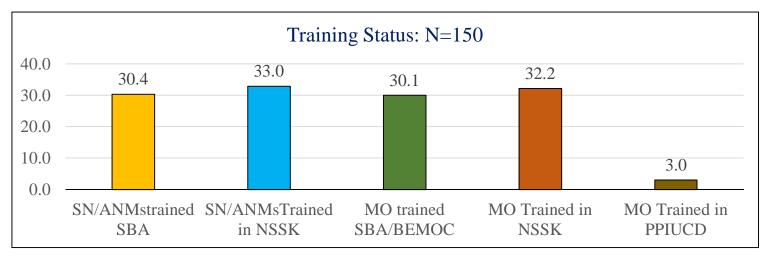

N INDER DHU 2015



Lo Lo LA



# SUPPORTIVE SUPERVISION REPORT SIX HPDs, J & K (APRIL-NOVEMBER'15)

STATE RMNCH+A UNIT, J&K

HEALTH & HTION

## **Supportive Supervision Status April-November'15:**

A total number of 150 supportive supervision visits conducted by District Coordinator RMNCH+A in 6 HPDs. Each level of facilities covered during Supportive Supervision.







## **District Wise Status of supportive Supervision (April-November'15)**





## **Training Status of labour room staffs:**







Availability of skilled manpower for labour room is a major concern though the districts have adequate number of trained manpower (SBA, NSSK) but they are looking after other ward or posted in non-delivery points. There is an unrest need to post SBA, NSSK trained staff at labour room.

## **District Wise Training Status:**













## **Status Family Planning:**





## **District Wise Status of Family Planning as Per Supportive Supervision Data:**





Family planning services throughout the districts are very poor. Especially Male sterilization is very poor in comparison to other family planning services.

## Availability of family planning commodities:







# Reproductive Health Indicator status of HPDs as on November'15:



# Maternal Health:

## **Antenatal Care:**