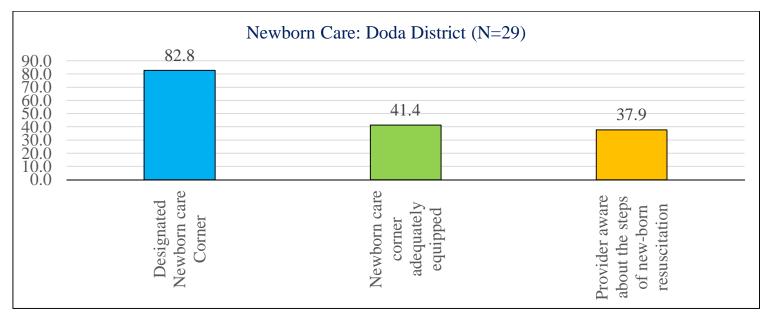

## **Supportive Supervision findings:**

- Availability of trained (SBA & NSSK) SNs/ANM and Medical Officer in labour room is a major concern. Only 36.5% SBA trained ANMs/SNs are available in L2 level facilities where as only 30% are trained in NSSK. 25.6% SBA trained SNs are posted in labour room at L3 level facilities and only 36% are trained in NSSK. Kishtwar district where more than 80% SBA and NSSK trained SNs/ANMs are posted in labour room and lowest in Leh district ( only 18% SBA trained SNs/ANMs are posted in labour room)
- Family planning service is also a major concern especially Male sterilization. As per the monitoring data out of total sterilization only 4.2% is Male Sterilization. Special awareness as well as major thrust need to be given on camp based approach on family planning.
- Family planning commodities especially IUCD 375,380, OCP and ECP need to be made available at all level of facility at all time.
- ASHA should be more active for home delivery of contraceptive and incentive of ASHA for delaying and spacing birth need to be regularized.
- ◆ Poonch district is very poor performing in all family planning indicators.
- Only 12 % L2 facilities whereas 14 % L3 facilities are using Partograph for monitoring of labour. Use of Partograph must be ensured through regular monitoring from district and block level officials/officers. Special focus on Partograph need to be given during SBA training.
- Only 71.8% L2 facilities have Uterotonics drugs and out of them 67% facilities are using Oxytocin/Misoprostol. Use of uterotonics must be ensured at all level.
- Availability of Inj. Magnesium Sulphate and use of Magnesium Sulphate is also a major concern. Only 32.9% L2 facilities and 61% L3 facilities have Inj. Magnesium Sulphate. Use of Inj. Magnesium Sulphate need to be ensured.
- Though 82% L2 facilities have designated Newborn Care Corner but only 29.4% facilities have adequately equipped NBCC whereas only 63% NBCC in L3 facility are adequately equipped. It is very essential to strengthen the NBCC at all delivery point and major thrust need be given on Essential New Born Care Management (ENBC) during NSSK training.
- ♦ HBNC Kit must be made available with ASHA for proper home based new born care.
- ◆ District Leh and Kistwar are very poor performing in postnatal and newborn care indicators.
- ✤ Availability of Zinc tablet, Dicyclomine and Albendazole must be ensured.
- \* Ramban and Doda districts are very poor performing in child health indicators.