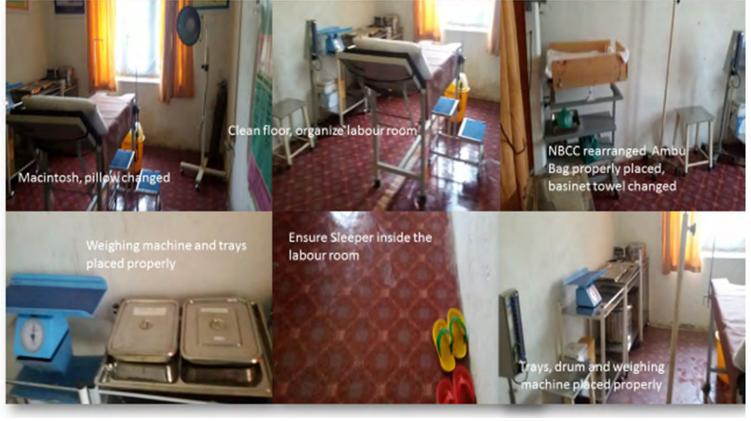

#### Glimpses of Visible Changes in PHC Manjakot after advocacy

Changes happened after regular monitoring and advocacy at CHC Kalakot, Rajouri

Changes happened after regular monitoring and advocacy at PHC Dalhori, Rajouri