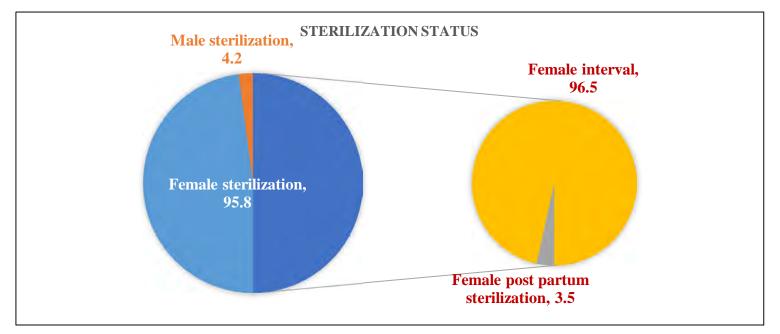

## **Status Family Planning:**

## **District Wise Status of Family Planning as Per Supportive Supervision Data:**

Family planning services throughout the districts are very poor. Especially Male sterilization is very poor in comparison to other family planning services.

## **Supportive Supervision findings:**

- Availability of trained (SBA & NSSK) SNs/ANM and Medical Officer in labour room is a major concern. Only 36.5% SBA trained ANMs/SNs are available in L2 level facilities where as only 30% are trained in NSSK. 25.6% SBA trained SNs are posted in labour room at L3 level facilities and only 36% are trained in NSSK. Kishtwar district where more than 80% SBA and NSSK trained SNs/ANMs are posted in labour room and lowest in Leh district ( only 18% SBA trained SNs/ANMs are posted in labour room)
- Family planning service is also a major concern especially Male sterilization. As per the monitoring data out of total sterilization only 4.2% is Male Sterilization. Special awareness as well as major thrust need to be given on camp based approach on family planning.
- Family planning commodities especially IUCD 375,380, OCP and ECP need to be made available at all level of facility at all time.
- ASHA should be more active for home delivery of contraceptive and incentive of ASHA for delaying and spacing birth need to be regularized.
- ◆ Poonch district is very poor performing in all family planning indicators.
- Only 12 % L2 facilities whereas 14 % L3 facilities are using Partograph for monitoring of labour. Use of Partograph must be ensured through regular monitoring from district and block level officials/officers. Special focus on Partograph need to be given during SBA training.
- Only 71.8% L2 facilities have Uterotonics drugs and out of them 67% facilities are using Oxytocin/Misoprostol. Use of uterotonics must be ensured at all level.
- Availability of Inj. Magnesium Sulphate and use of Magnesium Sulphate is also a major concern. Only 32.9% L2 facilities and 61% L3 facilities have Inj. Magnesium Sulphate. Use of Inj. Magnesium Sulphate need to be ensured.
- Though 82% L2 facilities have designated Newborn Care Corner but only 29.4% facilities have adequately equipped NBCC whereas only 63% NBCC in L3 facility are adequately equipped. It is very essential to strengthen the NBCC at all delivery point and major thrust need be given on Essential New Born Care Management (ENBC) during NSSK training.
- ♦ HBNC Kit must be made available with ASHA for proper home based new born care.
- ◆ District Leh and Kistwar are very poor performing in postnatal and newborn care indicators.
- ✤ Availability of Zinc tablet, Dicyclomine and Albendazole must be ensured.
- \* Ramban and Doda districts are very poor performing in child health indicators.