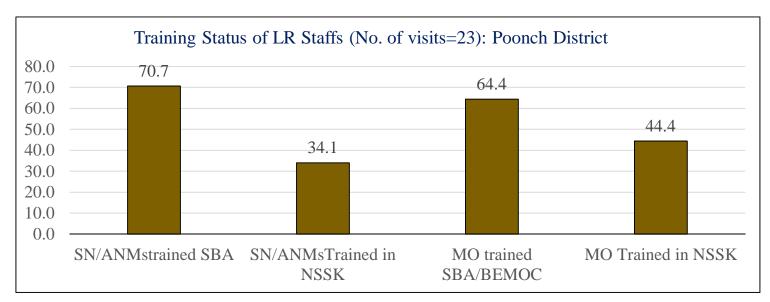

## **Training Status of labour room staffs:**

Availability of skilled manpower for labour room is a major concern though the districts have adequate number of trained manpower (SBA, NSSK) but they are looking after other ward or posted in non-delivery points. There is an unrest need to post SBA, NSSK trained staff at labour room.

## **District Wise Training Status:**

## **Supportive Supervision findings:**

- Availability of trained (SBA & NSSK) SNs/ANM and Medical Officer in labour room is a major concern. Only 36.5% SBA trained ANMs/SNs are available in L2 level facilities where as only 30% are trained in NSSK. 25.6% SBA trained SNs are posted in labour room at L3 level facilities and only 36% are trained in NSSK. Kishtwar district where more than 80% SBA and NSSK trained SNs/ANMs are posted in labour room and lowest in Leh district ( only 18% SBA trained SNs/ANMs are posted in labour room)
- Family planning service is also a major concern especially Male sterilization. As per the monitoring data out of total sterilization only 4.2% is Male Sterilization. Special awareness as well as major thrust need to be given on camp based approach on family planning.
- Family planning commodities especially IUCD 375,380, OCP and ECP need to be made available at all level of facility at all time.
- ASHA should be more active for home delivery of contraceptive and incentive of ASHA for delaying and spacing birth need to be regularized.
- ◆ Poonch district is very poor performing in all family planning indicators.
- Only 12 % L2 facilities whereas 14 % L3 facilities are using Partograph for monitoring of labour. Use of Partograph must be ensured through regular monitoring from district and block level officials/officers. Special focus on Partograph need to be given during SBA training.
- Only 71.8% L2 facilities have Uterotonics drugs and out of them 67% facilities are using Oxytocin/Misoprostol. Use of uterotonics must be ensured at all level.
- Availability of Inj. Magnesium Sulphate and use of Magnesium Sulphate is also a major concern. Only 32.9% L2 facilities and 61% L3 facilities have Inj. Magnesium Sulphate. Use of Inj. Magnesium Sulphate need to be ensured.
- Though 82% L2 facilities have designated Newborn Care Corner but only 29.4% facilities have adequately equipped NBCC whereas only 63% NBCC in L3 facility are adequately equipped. It is very essential to strengthen the NBCC at all delivery point and major thrust need be given on Essential New Born Care Management (ENBC) during NSSK training.
- ♦ HBNC Kit must be made available with ASHA for proper home based new born care.
- ◆ District Leh and Kistwar are very poor performing in postnatal and newborn care indicators.
- ✤ Availability of Zinc tablet, Dicyclomine and Albendazole must be ensured.
- \* Ramban and Doda districts are very poor performing in child health indicators.