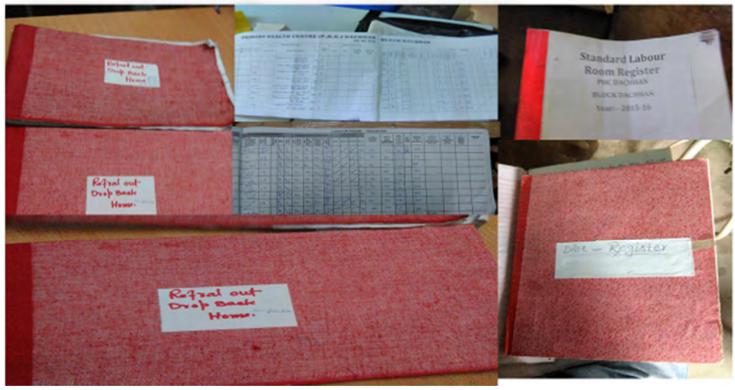

## Implementation of standard registers (as per MNH tool kit) in labour room Kishtwar

Implementation of standard registers (as per MNH tool kit) in labour room Poonch

#### Implementation of standard registers (as per MNH tool kit) in labour room Ramban

Implementation of standard registers (as per MNH tool kit) in labour room

Glimpses of Implementation of labour room trays in labour room