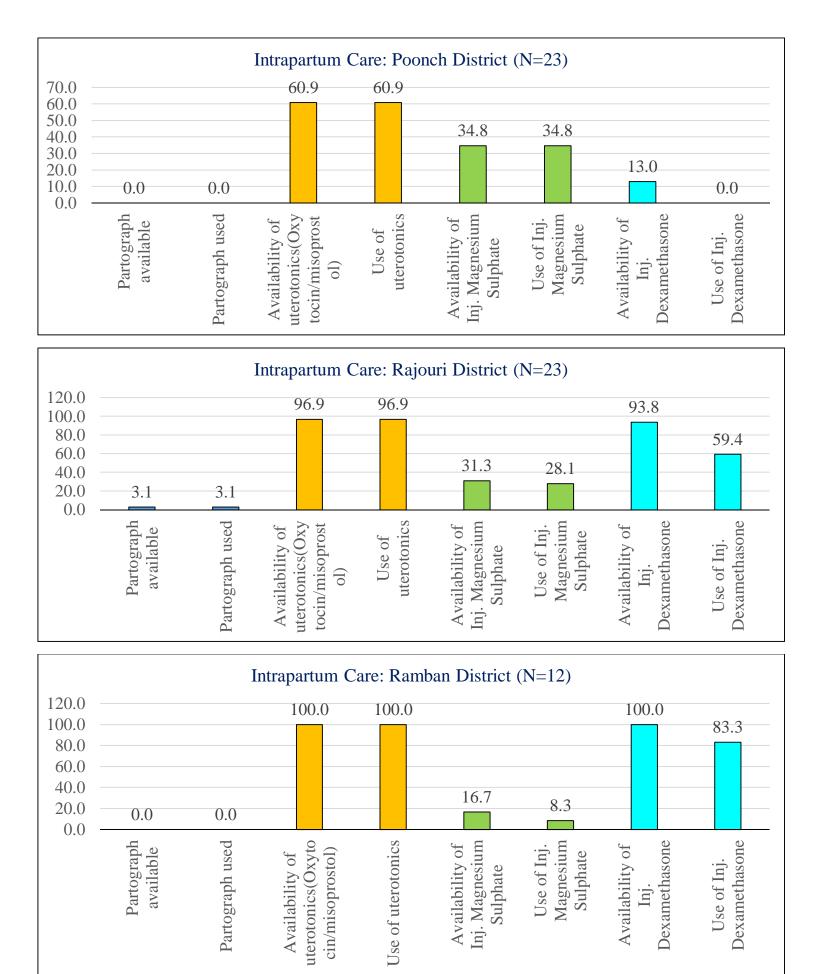

## Intra partum care:

## District wise status of Intra partum care

## **Supportive Supervision findings:**

- Availability of trained (SBA & NSSK) SNs/ANM and Medical Officer in labour room is a major concern. Only 36.5% SBA trained ANMs/SNs are available in L2 level facilities where as only 30% are trained in NSSK. 25.6% SBA trained SNs are posted in labour room at L3 level facilities and only 36% are trained in NSSK. Kishtwar district where more than 80% SBA and NSSK trained SNs/ANMs are posted in labour room and lowest in Leh district ( only 18% SBA trained SNs/ANMs are posted in labour room)
- Family planning service is also a major concern especially Male sterilization. As per the monitoring data out of total sterilization only 4.2% is Male Sterilization. Special awareness as well as major thrust need to be given on camp based approach on family planning.
- Family planning commodities especially IUCD 375,380, OCP and ECP need to be made available at all level of facility at all time.
- ASHA should be more active for home delivery of contraceptive and incentive of ASHA for delaying and spacing birth need to be regularized.
- ◆ Poonch district is very poor performing in all family planning indicators.
- Only 12 % L2 facilities whereas 14 % L3 facilities are using Partograph for monitoring of labour. Use of Partograph must be ensured through regular monitoring from district and block level officials/officers. Special focus on Partograph need to be given during SBA training.
- Only 71.8% L2 facilities have Uterotonics drugs and out of them 67% facilities are using Oxytocin/Misoprostol. Use of uterotonics must be ensured at all level.
- Availability of Inj. Magnesium Sulphate and use of Magnesium Sulphate is also a major concern. Only 32.9% L2 facilities and 61% L3 facilities have Inj. Magnesium Sulphate. Use of Inj. Magnesium Sulphate need to be ensured.
- Though 82% L2 facilities have designated Newborn Care Corner but only 29.4% facilities have adequately equipped NBCC whereas only 63% NBCC in L3 facility are adequately equipped. It is very essential to strengthen the NBCC at all delivery point and major thrust need be given on Essential New Born Care Management (ENBC) during NSSK training.
- ♦ HBNC Kit must be made available with ASHA for proper home based new born care.
- ◆ District Leh and Kistwar are very poor performing in postnatal and newborn care indicators.
- ✤ Availability of Zinc tablet, Dicyclomine and Albendazole must be ensured.
- \* Ramban and Doda districts are very poor performing in child health indicators.