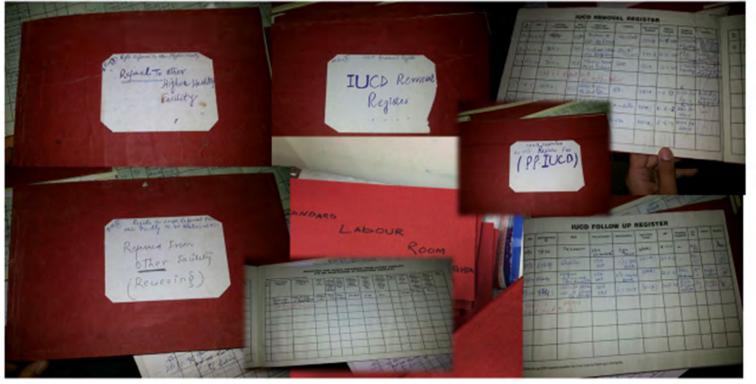

## Implementation of standard registers (as per MNH tool kit) in labour room Kishtwar

Implementation of standard registers (as per MNH tool kit) in labour room Poonch

#### Implementation of standard registers (as per MNH tool kit) in labour room Ramban

Implementation of standard registers (as per MNH tool kit) in labour room

Glimpses of Implementation of labour room trays in labour room