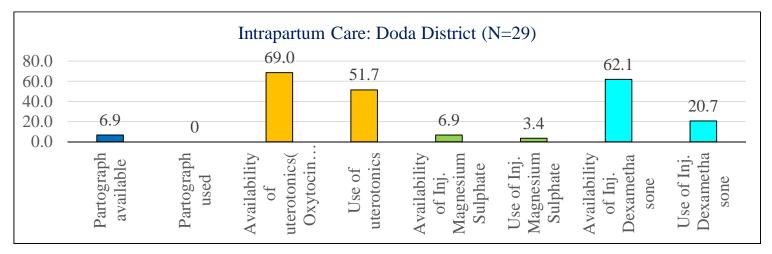

## District wise status of Intra partum care

## **Supportive Supervision findings:**

- Availability of trained (SBA & NSSK) SNs/ANM and Medical Officer in labour room is a major concern. Only 36.5% SBA trained ANMs/SNs are available in L2 level facilities where as only 30% are trained in NSSK. 25.6% SBA trained SNs are posted in labour room at L3 level facilities and only 36% are trained in NSSK. Kishtwar district where more than 80% SBA and NSSK trained SNs/ANMs are posted in labour room and lowest in Leh district ( only 18% SBA trained SNs/ANMs are posted in labour room)
- Family planning service is also a major concern especially Male sterilization. As per the monitoring data out of total sterilization only 4.2% is Male Sterilization. Special awareness as well as major thrust need to be given on camp based approach on family planning.
- Family planning commodities especially IUCD 375,380, OCP and ECP need to be made available at all level of facility at all time.
- ASHA should be more active for home delivery of contraceptive and incentive of ASHA for delaying and spacing birth need to be regularized.
- ◆ Poonch district is very poor performing in all family planning indicators.
- Only 12 % L2 facilities whereas 14 % L3 facilities are using Partograph for monitoring of labour. Use of Partograph must be ensured through regular monitoring from district and block level officials/officers. Special focus on Partograph need to be given during SBA training.
- Only 71.8% L2 facilities have Uterotonics drugs and out of them 67% facilities are using Oxytocin/Misoprostol. Use of uterotonics must be ensured at all level.
- Availability of Inj. Magnesium Sulphate and use of Magnesium Sulphate is also a major concern. Only 32.9% L2 facilities and 61% L3 facilities have Inj. Magnesium Sulphate. Use of Inj. Magnesium Sulphate need to be ensured.
- Though 82% L2 facilities have designated Newborn Care Corner but only 29.4% facilities have adequately equipped NBCC whereas only 63% NBCC in L3 facility are adequately equipped. It is very essential to strengthen the NBCC at all delivery point and major thrust need be given on Essential New Born Care Management (ENBC) during NSSK training.
- ♦ HBNC Kit must be made available with ASHA for proper home based new born care.
- ◆ District Leh and Kistwar are very poor performing in postnatal and newborn care indicators.
- ✤ Availability of Zinc tablet, Dicyclomine and Albendazole must be ensured.
- \* Ramban and Doda districts are very poor performing in child health indicators.