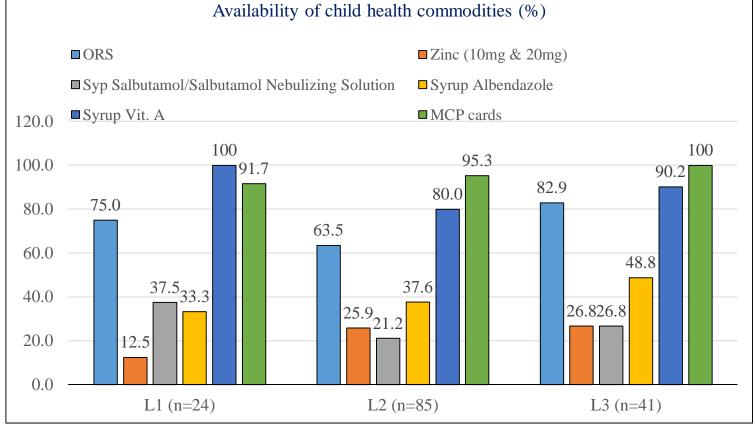

## Availability of family planning commodities:

## **Supportive Supervision findings:**

- Availability of trained (SBA & NSSK) SNs/ANM and Medical Officer in labour room is a major concern. Only 36.5% SBA trained ANMs/SNs are available in L2 level facilities where as only 30% are trained in NSSK. 25.6% SBA trained SNs are posted in labour room at L3 level facilities and only 36% are trained in NSSK. Kishtwar district where more than 80% SBA and NSSK trained SNs/ANMs are posted in labour room and lowest in Leh district ( only 18% SBA trained SNs/ANMs are posted in labour room)
- Family planning service is also a major concern especially Male sterilization. As per the monitoring data out of total sterilization only 4.2% is Male Sterilization. Special awareness as well as major thrust need to be given on camp based approach on family planning.
- Family planning commodities especially IUCD 375,380, OCP and ECP need to be made available at all level of facility at all time.
- ASHA should be more active for home delivery of contraceptive and incentive of ASHA for delaying and spacing birth need to be regularized.
- ◆ Poonch district is very poor performing in all family planning indicators.
- Only 12 % L2 facilities whereas 14 % L3 facilities are using Partograph for monitoring of labour. Use of Partograph must be ensured through regular monitoring from district and block level officials/officers. Special focus on Partograph need to be given during SBA training.
- Only 71.8% L2 facilities have Uterotonics drugs and out of them 67% facilities are using Oxytocin/Misoprostol. Use of uterotonics must be ensured at all level.
- Availability of Inj. Magnesium Sulphate and use of Magnesium Sulphate is also a major concern. Only 32.9% L2 facilities and 61% L3 facilities have Inj. Magnesium Sulphate. Use of Inj. Magnesium Sulphate need to be ensured.
- Though 82% L2 facilities have designated Newborn Care Corner but only 29.4% facilities have adequately equipped NBCC whereas only 63% NBCC in L3 facility are adequately equipped. It is very essential to strengthen the NBCC at all delivery point and major thrust need be given on Essential New Born Care Management (ENBC) during NSSK training.
- ♦ HBNC Kit must be made available with ASHA for proper home based new born care.
- ◆ District Leh and Kistwar are very poor performing in postnatal and newborn care indicators.
- ✤ Availability of Zinc tablet, Dicyclomine and Albendazole must be ensured.
- \* Ramban and Doda districts are very poor performing in child health indicators.