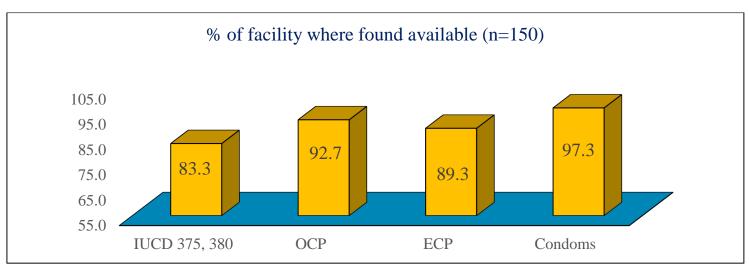

## Availability of family planning commodities:

## **Supportive Supervision findings:**

- Availability of trained (SBA & NSSK) SNs/ANM and Medical Officer in labour room is a major concern. Only 36.5% SBA trained ANMs/SNs are available in L2 level facilities where as only 30% are trained in NSSK. 25.6% SBA trained SNs are posted in labour room at L3 level facilities and only 36% are trained in NSSK. Kishtwar district where more than 80% SBA and NSSK trained SNs/ANMs are posted in labour room and lowest in Leh district ( only 18% SBA trained SNs/ANMs are posted in labour room)
- Family planning service is also a major concern especially Male sterilization. As per the monitoring data out of total sterilization only 4.2% is Male Sterilization. Special awareness as well as major thrust need to be given on camp based approach on family planning.
- Family planning commodities especially IUCD 375,380, OCP and ECP need to be made available at all level of facility at all time.
- ASHA should be more active for home delivery of contraceptive and incentive of ASHA for delaying and spacing birth need to be regularized.
- ◆ Poonch district is very poor performing in all family planning indicators.
- Only 12 % L2 facilities whereas 14 % L3 facilities are using Partograph for monitoring of labour. Use of Partograph must be ensured through regular monitoring from district and block level officials/officers. Special focus on Partograph need to be given during SBA training.
- Only 71.8% L2 facilities have Uterotonics drugs and out of them 67% facilities are using Oxytocin/Misoprostol. Use of uterotonics must be ensured at all level.
- Availability of Inj. Magnesium Sulphate and use of Magnesium Sulphate is also a major concern. Only 32.9% L2 facilities and 61% L3 facilities have Inj. Magnesium Sulphate. Use of Inj. Magnesium Sulphate need to be ensured.
- Though 82% L2 facilities have designated Newborn Care Corner but only 29.4% facilities have adequately equipped NBCC whereas only 63% NBCC in L3 facility are adequately equipped. It is very essential to strengthen the NBCC at all delivery point and major thrust need be given on Essential New Born Care Management (ENBC) during NSSK training.
- ♦ HBNC Kit must be made available with ASHA for proper home based new born care.
- ◆ District Leh and Kistwar are very poor performing in postnatal and newborn care indicators.
- ✤ Availability of Zinc tablet, Dicyclomine and Albendazole must be ensured.
- \* Ramban and Doda districts are very poor performing in child health indicators.