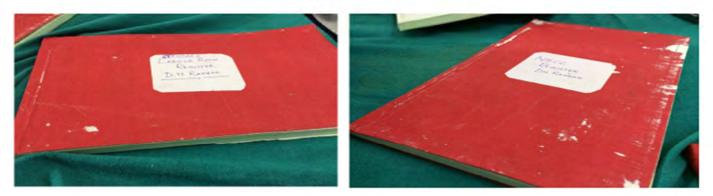

## Implementation of standard registers (as per MNH tool kit) in labour room Kishtwar

Implementation of standard registers (as per MNH tool kit) in labour room Poonch

#### Implementation of standard registers (as per MNH tool kit) in labour room Ramban

Implementation of standard registers (as per MNH tool kit) in labour room

Glimpses of Implementation of labour room trays in labour room