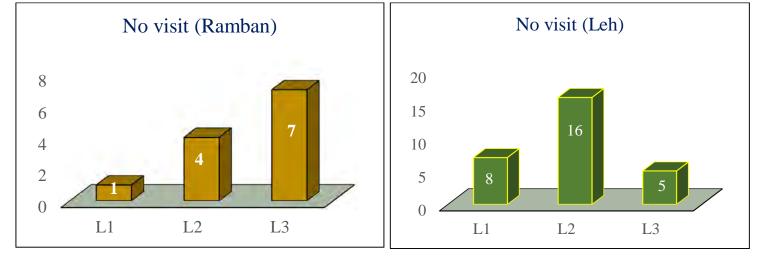

N INDER DHU 2015



Lo Lo LA



# SUPPORTIVE SUPERVISION REPORT SIX HPDs, J & K (APRIL-NOVEMBER'15)

STATE RMNCH+A UNIT, J&K

HEALTH & HTION

## **Supportive Supervision Status April-November'15:**

A total number of 150 supportive supervision visits conducted by District Coordinator RMNCH+A in 6 HPDs. Each level of facilities covered during Supportive Supervision.







## **District Wise Status of supportive Supervision (April-November'15)**





## **Training Status of labour room staffs:**







Availability of skilled manpower for labour room is a major concern though the districts have adequate number of trained manpower (SBA, NSSK) but they are looking after other ward or posted in non-delivery points. There is an unrest need to post SBA, NSSK trained staff at labour room.

## **District Wise Training Status:**













## **Status Family Planning:**





## **District Wise Status of Family Planning as Per Supportive Supervision Data:**





Family planning services throughout the districts are very poor. Especially Male sterilization is very poor in comparison to other family planning services.

## Availability of family planning commodities:







# Reproductive Health Indicator status of HPDs as on November'15:



#