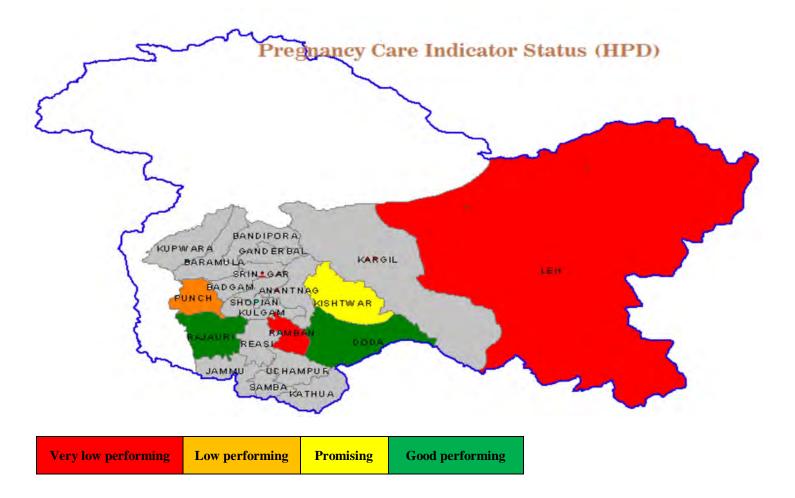

## **Antenatal Care:**

Pregnancy Care Indicator status of HPDs as on November'15: