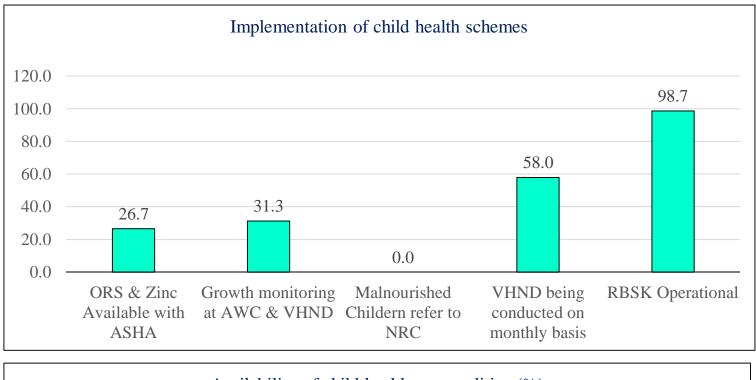

# **Child Health:**

## **Child Health Indicator Status of HPDs as on November'15:**

## **Supportive Supervision findings:**

- Availability of trained (SBA & NSSK) SNs/ANM and Medical Officer in labour room is a major concern. Only 36.5% SBA trained ANMs/SNs are available in L2 level facilities where as only 30% are trained in NSSK. 25.6% SBA trained SNs are posted in labour room at L3 level facilities and only 36% are trained in NSSK. Kishtwar district where more than 80% SBA and NSSK trained SNs/ANMs are posted in labour room and lowest in Leh district ( only 18% SBA trained SNs/ANMs are posted in labour room)
- Family planning service is also a major concern especially Male sterilization. As per the monitoring data out of total sterilization only 4.2% is Male Sterilization. Special awareness as well as major thrust need to be given on camp based approach on family planning.
- Family planning commodities especially IUCD 375,380, OCP and ECP need to be made available at all level of facility at all time.
- ASHA should be more active for home delivery of contraceptive and incentive of ASHA for delaying and spacing birth need to be regularized.
- ◆ Poonch district is very poor performing in all family planning indicators.
- Only 12 % L2 facilities whereas 14 % L3 facilities are using Partograph for monitoring of labour. Use of Partograph must be ensured through regular monitoring from district and block level officials/officers. Special focus on Partograph need to be given during SBA training.
- Only 71.8% L2 facilities have Uterotonics drugs and out of them 67% facilities are using Oxytocin/Misoprostol. Use of uterotonics must be ensured at all level.
- Availability of Inj. Magnesium Sulphate and use of Magnesium Sulphate is also a major concern. Only 32.9% L2 facilities and 61% L3 facilities have Inj. Magnesium Sulphate. Use of Inj. Magnesium Sulphate need to be ensured.
- Though 82% L2 facilities have designated Newborn Care Corner but only 29.4% facilities have adequately equipped NBCC whereas only 63% NBCC in L3 facility are adequately equipped. It is very essential to strengthen the NBCC at all delivery point and major thrust need be given on Essential New Born Care Management (ENBC) during NSSK training.
- ♦ HBNC Kit must be made available with ASHA for proper home based new born care.
- ◆ District Leh and Kistwar are very poor performing in postnatal and newborn care indicators.
- ✤ Availability of Zinc tablet, Dicyclomine and Albendazole must be ensured.
- \* Ramban and Doda districts are very poor performing in child health indicators.