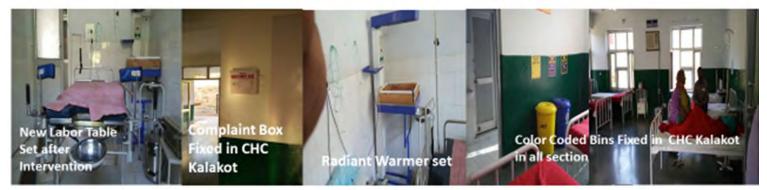

#### Glimpses of Visible Changes in PHC Manjakot after advocacy

Changes happened after regular monitoring and advocacy at CHC Kalakot, Rajouri

Changes happened after regular monitoring and advocacy at PHC Dalhori, Rajouri

# Not only monitoring but a hand holding support to facility staff:

# A team work for facility strengthening: