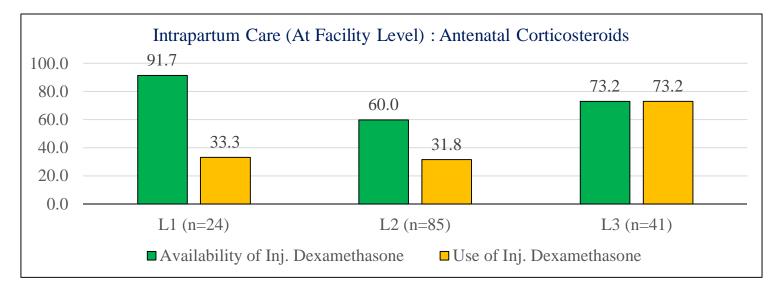

## Intra partum care:

## District wise status of Intra partum care

## **Supportive Supervision findings:**

- Availability of trained (SBA & NSSK) SNs/ANM and Medical Officer in labour room is a major concern. Only 36.5% SBA trained ANMs/SNs are available in L2 level facilities where as only 30% are trained in NSSK. 25.6% SBA trained SNs are posted in labour room at L3 level facilities and only 36% are trained in NSSK. Kishtwar district where more than 80% SBA and NSSK trained SNs/ANMs are posted in labour room and lowest in Leh district ( only 18% SBA trained SNs/ANMs are posted in labour room)
- Family planning service is also a major concern especially Male sterilization. As per the monitoring data out of total sterilization only 4.2% is Male Sterilization. Special awareness as well as major thrust need to be given on camp based approach on family planning.
- Family planning commodities especially IUCD 375,380, OCP and ECP need to be made available at all level of facility at all time.
- ASHA should be more active for home delivery of contraceptive and incentive of ASHA for delaying and spacing birth need to be regularized.
- ◆ Poonch district is very poor performing in all family planning indicators.
- Only 12 % L2 facilities whereas 14 % L3 facilities are using Partograph for monitoring of labour. Use of Partograph must be ensured through regular monitoring from district and block level officials/officers. Special focus on Partograph need to be given during SBA training.
- Only 71.8% L2 facilities have Uterotonics drugs and out of them 67% facilities are using Oxytocin/Misoprostol. Use of uterotonics must be ensured at all level.
- Availability of Inj. Magnesium Sulphate and use of Magnesium Sulphate is also a major concern. Only 32.9% L2 facilities and 61% L3 facilities have Inj. Magnesium Sulphate. Use of Inj. Magnesium Sulphate need to be ensured.
- Though 82% L2 facilities have designated Newborn Care Corner but only 29.4% facilities have adequately equipped NBCC whereas only 63% NBCC in L3 facility are adequately equipped. It is very essential to strengthen the NBCC at all delivery point and major thrust need be given on Essential New Born Care Management (ENBC) during NSSK training.
- ♦ HBNC Kit must be made available with ASHA for proper home based new born care.
- ◆ District Leh and Kistwar are very poor performing in postnatal and newborn care indicators.
- ✤ Availability of Zinc tablet, Dicyclomine and Albendazole must be ensured.
- \* Ramban and Doda districts are very poor performing in child health indicators.