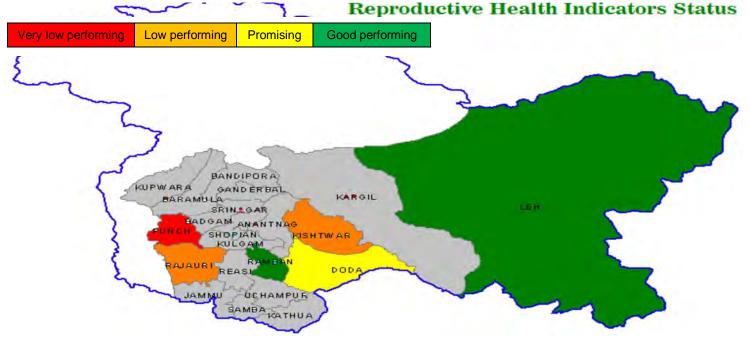

# Reproductive Health Indicator status of HPDs as on November'15:

## **Supportive Supervision findings:**

- Availability of trained (SBA & NSSK) SNs/ANM and Medical Officer in labour room is a major concern. Only 36.5% SBA trained ANMs/SNs are available in L2 level facilities where as only 30% are trained in NSSK. 25.6% SBA trained SNs are posted in labour room at L3 level facilities and only 36% are trained in NSSK. Kishtwar district where more than 80% SBA and NSSK trained SNs/ANMs are posted in labour room and lowest in Leh district ( only 18% SBA trained SNs/ANMs are posted in labour room)
- Family planning service is also a major concern especially Male sterilization. As per the monitoring data out of total sterilization only 4.2% is Male Sterilization. Special awareness as well as major thrust need to be given on camp based approach on family planning.
- Family planning commodities especially IUCD 375,380, OCP and ECP need to be made available at all level of facility at all time.
- ASHA should be more active for home delivery of contraceptive and incentive of ASHA for delaying and spacing birth need to be regularized.
- ◆ Poonch district is very poor performing in all family planning indicators.
- Only 12 % L2 facilities whereas 14 % L3 facilities are using Partograph for monitoring of labour. Use of Partograph must be ensured through regular monitoring from district and block level officials/officers. Special focus on Partograph need to be given during SBA training.
- Only 71.8% L2 facilities have Uterotonics drugs and out of them 67% facilities are using Oxytocin/Misoprostol. Use of uterotonics must be ensured at all level.
- Availability of Inj. Magnesium Sulphate and use of Magnesium Sulphate is also a major concern. Only 32.9% L2 facilities and 61% L3 facilities have Inj. Magnesium Sulphate. Use of Inj. Magnesium Sulphate need to be ensured.
- Though 82% L2 facilities have designated Newborn Care Corner but only 29.4% facilities have adequately equipped NBCC whereas only 63% NBCC in L3 facility are adequately equipped. It is very essential to strengthen the NBCC at all delivery point and major thrust need be given on Essential New Born Care Management (ENBC) during NSSK training.
- ♦ HBNC Kit must be made available with ASHA for proper home based new born care.
- ◆ District Leh and Kistwar are very poor performing in postnatal and newborn care indicators.
- ✤ Availability of Zinc tablet, Dicyclomine and Albendazole must be ensured.
- \* Ramban and Doda districts are very poor performing in child health indicators.