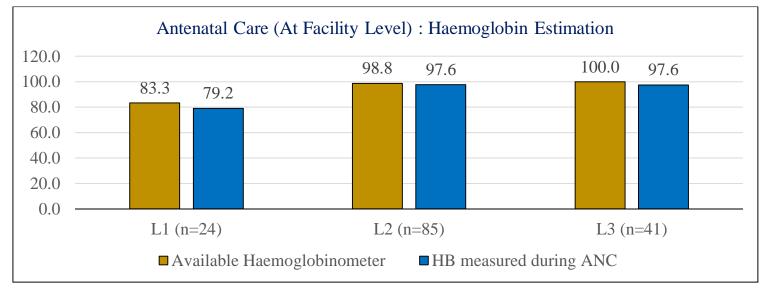

Availability of skilled manpower for labour room is a major concern though the districts have adequate number of trained manpower (SBA, NSSK) but they are looking after other ward or posted in non-delivery points. There is an unrest need to post SBA, NSSK trained staff at labour room.

## **District Wise Training Status:**













## **Status Family Planning:**





## **District Wise Status of Family Planning as Per Supportive Supervision Data:**





Family planning services throughout the districts are very poor. Especially Male sterilization is very poor in comparison to other family planning services.

## Availability of family planning commodities:







# Reproductive Health Indicator status of HPDs as on November'15:



# Maternal Health:

## **Antenatal Care:**







Pregnancy Care Indicator status of HPDs as on November'15:





## Intra partum care:







## District wise status of Intra partum care









## Glimpses of monitoring findings: Partograph Availability



Partograph used in DH Leh

Partograph Used in SDH Nubra

Partograph used in Khaltsi

## Newborn Health & Postnatal Care:







## **District Wise Status of NBCC:**













# Postnatal & Newborn Care Indicator Status of HPDs as on November'15:



# **Child Health:**





## **Child Health Indicator Status of HPDs as on November'15:**





## **Client Satisfaction:**

## **Supportive Supervision findings:**

- Availability of trained (SBA & NSSK) SNs/ANM and Medical Officer in labour room is a major concern. Only 36.5% SBA trained ANMs/SNs are available in L2 level facilities w