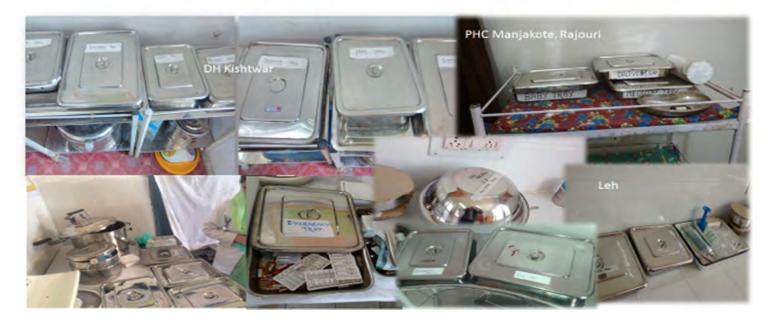

## Implementation of standard registers (as per MNH tool kit) in labour room Kishtwar

Implementation of standard registers (as per MNH tool kit) in labour room Poonch

#### Implementation of standard registers (as per MNH tool kit) in labour room Ramban

Implementation of standard registers (as per MNH tool kit) in labour room

Glimpses of Implementation of labour room trays in labour room

#### Glimpses of Visible Changes in PHC Manjakot after advocacy

Changes happened after regular monitoring and advocacy at CHC Kalakot, Rajouri

Changes happened after regular monitoring and advocacy at PHC Dalhori, Rajouri