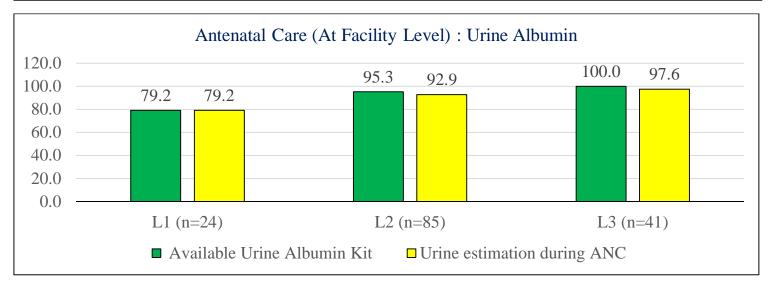

## **Antenatal Care:**

Pregnancy Care Indicator status of HPDs as on November'15: