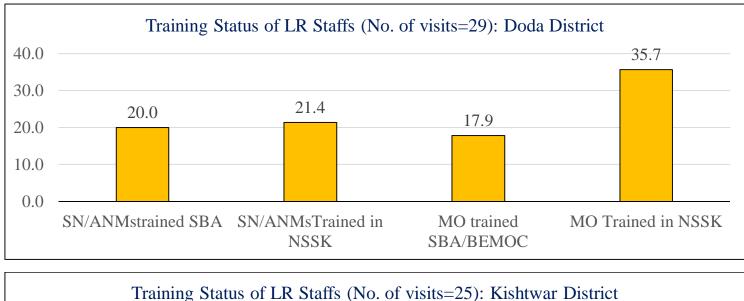

## **Training Status of labour room staffs:**

Availability of skilled manpower for labour room is a major concern though the districts have adequate number of trained manpower (SBA, NSSK) but they are looking after other ward or posted in non-delivery points. There is an unrest need to post SBA, NSSK trained staff at labour room.

## **Supportive Supervision findings:**

- Availability of trained (SBA & NSSK) SNs/ANM and Medical Officer in labour room is a major concern. Only 36.5% SBA trained ANMs/SNs are available in L2 level facilities where as only 30% are trained in NSSK. 25.6% SBA trained SNs are posted in labour room at L3 level facilities and only 36% are trained in NSSK. Kishtwar district where more than 80% SBA and NSSK trained SNs/ANMs are posted in labour room and lowest in Leh district ( only 18% SBA trained SNs/ANMs are posted in labour room)
- Family planning service is also a major concern especially Male sterilization. As per the monitoring data out of total sterilization only 4.2% is Male Sterilization. Special awareness as well as major thrust need to be given on camp based approach on family planning.
- Family planning commodities especially IUCD 375,380, OCP and ECP need to be made available at all level of facility at all time.
- ASHA should be more active for home delivery of contraceptive and incentive of ASHA for delaying and spacing birth need to be regularized.
- ◆ Poonch district is very poor performing in all family planning indicators.
- Only 12 % L2 facilities whereas 14 % L3 facilities are using Partograph for monitoring of labour. Use of Partograph must be ensured through regular monitoring from district and block level officials/officers. Special focus on Partograph need to be given during SBA training.
- Only 71.8% L2 facilities have Uterotonics drugs and out of them 67% facilities are using Oxytocin/Misoprostol. Use of uterotonics must be ensured at all level.
- Availability of Inj. Magnesium Sulphate and use of Magnesium Sulphate is also a major concern. Only 32.9% L2 facilities and 61% L3 facilities have Inj. Magnesium Sulphate. Use of Inj. Magnesium Sulphate need to be ensured.
- Though 82% L2 facilities have designated Newborn Care Corner but only 29.4% facilities have adequately equipped NBCC whereas only 63% NBCC in L3 facility are adequately equipped. It is very essential to strengthen the NBCC at all delivery point and major thrust need be given on Essential New Born Care Management (ENBC) during NSSK training.
- ♦ HBNC Kit must be made available with ASHA for proper home based new born care.
- ◆ District Leh and Kistwar are very poor performing in postnatal and newborn care indicators.
- ✤ Availability of Zinc tablet, Dicyclomine and Albendazole must be ensured.
- \* Ramban and Doda districts are very poor performing in child health indicators.