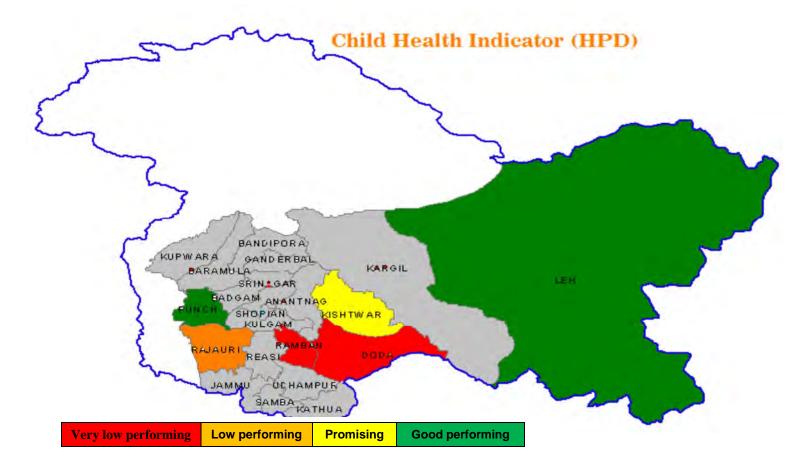

## **Child Health Indicator Status of HPDs as on November'15:**

## **Supportive Supervision findings:**

- Availability of trained (SBA & NSSK) SNs/ANM and Medical Officer in labour room is a major concern. Only 36.5% SBA trained ANMs/SNs are available in L2 level facilities where as only 30% are trained in NSSK. 25.6% SBA trained SNs are posted in labour room at L3 level facilities and only 36% are trained in NSSK. Kishtwar district where more than 80% SBA and NSSK trained SNs/ANMs are posted in labour room and lowest in Leh district ( only 18% SBA trained SNs/ANMs are posted in labour room)
- Family planning service is also a major concern especially Male sterilization. As per the monitoring data out of total sterilization only 4.2% is Male Sterilization. Special awareness as well as major thrust need to be given on camp based approach on family planning.
- Family planning commodities especially IUCD 375,380, OCP and ECP need to be made available at all level of facility at all time.
- ASHA should be more active for home delivery of contraceptive and incentive of ASHA for delaying and spacing birth need to be regularized.
- ◆ Poonch district is very poor performing in all family planning indicators.
- Only 12 % L2 facilities whereas 14 % L3 facilities are using Partograph for monitoring of labour. Use of Partograph must be ensured through regular monitoring from district and block level officials/officers. Special focus on Partograph need to be given during SBA training.
- Only 71.8% L2 facilities have Uterotonics drugs and out of them 67% facilities are using Oxytocin/Misoprostol. Use of uterotonics must be ensured at all level.
- Availability of Inj. Magnesium Sulphate and use of Magnesium Sulphate is also a major concern. Only 32.9% L2 facilities and 61% L3 facilities have Inj. Magnesium Sulphate. Use of Inj. Magnesium Sulphate need to be ensured.
- Though 82% L2 facilities have designated Newborn Care Corner but only 29.4% facilities have adequately equipped NBCC whereas only 63% NBCC in L3 facility are adequately equipped. It is very essential to strengthen the NBCC at all delivery point and major thrust need be given on Essential New Born Care Management (ENBC) during NSSK training.
- ♦ HBNC Kit must be made available with ASHA for proper home based new born care.
- ◆ District Leh and Kistwar are very poor performing in postnatal and newborn care indicators.
- ✤ Availability of Zinc tablet, Dicyclomine and Albendazole must be ensured.
- \* Ramban and Doda districts are very poor performing in child health indicators.