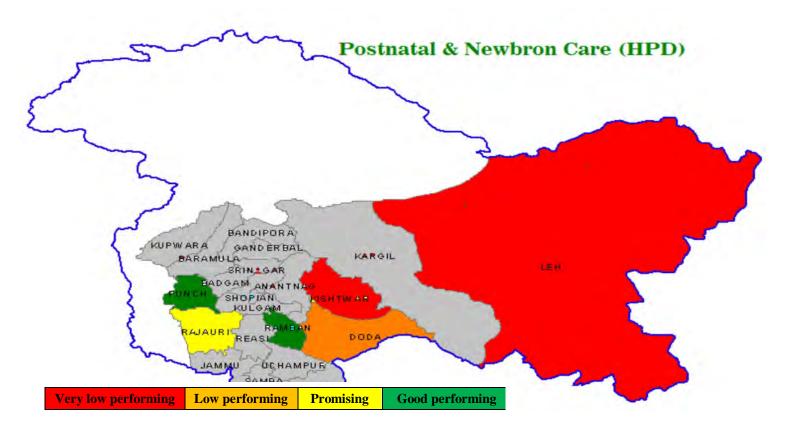

# Postnatal & Newborn Care Indicator Status of HPDs as on November'15:

## **Supportive Supervision findings:**

- Availability of trained (SBA & NSSK) SNs/ANM and Medical Officer in labour room is a major concern. Only 36.5% SBA trained ANMs/SNs are available in L2 level facilities where as only 30% are trained in NSSK. 25.6% SBA trained SNs are posted in labour room at L3 level facilities and only 36% are trained in NSSK. Kishtwar district where more than 80% SBA and NSSK trained SNs/ANMs are posted in labour room and lowest in Leh district ( only 18% SBA trained SNs/ANMs are posted in labour room)
- Family planning service is also a major concern especially Male sterilization. As per the monitoring data out of total sterilization only 4.2% is Male Sterilization. Special awareness as well as major thrust need to be given on camp based approach on family planning.
- Family planning commodities especially IUCD 375,380, OCP and ECP need to be made available at all level of facility at all time.
- ASHA should be more active for home delivery of contraceptive and incentive of ASHA for delaying and spacing birth need to be regularized.
- ◆ Poonch district is very poor performing in all family planning indicators.
- Only 12 % L2 facilities whereas 14 % L3 facilities are using Partograph for monitoring of labour. Use of Partograph must be ensured through regular monitoring from district and block level officials/officers. Special focus on Partograph need to be given during SBA training.
- Only 71.8% L2 facilities have Uterotonics drugs and out of them 67% facilities are using Oxytocin/Misoprostol. Use of uterotonics must be ensured at all level.
- Availability of Inj. Magnesium Sulphate and use of Magnesium Sulphate is also a major concern. Only 32.9% L2 facilities and 61% L3 facilities have Inj. Magnesium Sulphate. Use of Inj. Magnesium Sulphate need to be ensured.
- Though 82% L2 facilities have designated Newborn Care Corner but only 29.4% facilities have adequately equipped NBCC whereas only 63% NBCC in L3 facility are adequately equipped. It is very essential to strengthen the NBCC at all delivery point and major thrust need be given on Essential New Born Care Management (ENBC) during NSSK training.
- ♦ HBNC Kit must be made available with ASHA for proper home based new born care.
- ◆ District Leh and Kistwar are very poor performing in postnatal and newborn care indicators.
- ✤ Availability of Zinc tablet, Dicyclomine and Albendazole must be ensured.
- \* Ramban and Doda districts are very poor performing in child health indicators.