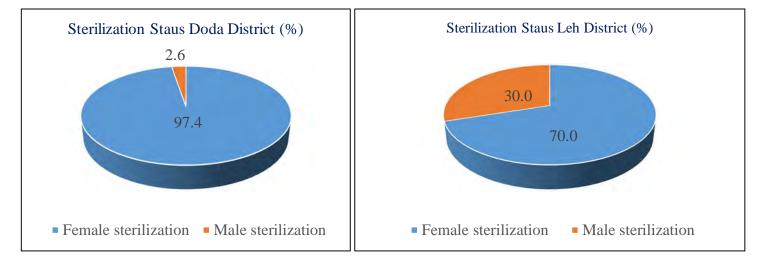

## **Status Family Planning:**

## **District Wise Status of Family Planning as Per Supportive Supervision Data:**

Family planning services throughout the districts are very poor. Especially Male sterilization is very poor in comparison to other family planning services.

## **Supportive Supervision findings:**

- Availability of trained (SBA & NSSK) SNs/ANM and Medical Officer in labour room is a major concern. Only 36.5% SBA trained ANMs/SNs are available in L2 level facilities where as only 30% are trained in NSSK. 25.6% SBA trained SNs are posted in labour room at L3 level facilities and only 36% are trained in NSSK. Kishtwar district where more than 80% SBA and NSSK trained SNs/ANMs are posted in labour room and lowest in Leh district ( only 18% SBA trained SNs/ANMs are posted in labour room)
- Family planning service is also a major concern especially Male sterilization. As per the monitoring data out of total sterilization only 4.2% is Male Sterilization. Special awareness as well as major thrust need to be given on camp based approach on family planning.
- Family planning commodities especially IUCD 375,380, OCP and ECP need to be made available at all level of facility at all time.
- ASHA should be more active for home delivery of contraceptive and incentive of ASHA for delaying and spacing birth need to be regularized.
- ◆ Poonch district is very poor performing in all family planning indicators.
- Only 12 % L2 facilities whereas 14 % L3 facilities are using Partograph for monitoring of labour. Use of Partograph must be ensured through regular monitoring from district and block level officials/officers. Special focus on Partograph need to be given during SBA training.
- Only 71.8% L2 facilities have Uterotonics drugs and out of them 67% facilities are using Oxytocin/Misoprostol. Use of uterotonics must be ensured at all level.
- Availability of Inj. Magnesium Sulphate and use of Magnesium Sulphate is also a major concern. Only 32.9% L2 facilities and 61% L3 facilities have Inj. Magnesium Sulphate. Use of Inj. Magnesium Sulphate need to be ensured.
- Though 82% L2 facilities have designated Newborn Care Corner but only 29.4% facilities have adequately equipped NBCC whereas only 63% NBCC in L3 facility are adequately equipped. It is very essential to strengthen the NBCC at all delivery point and major thrust need be given on Essential New Born Care Management (ENBC) during NSSK training.
- ♦ HBNC Kit must be made available with ASHA for proper home based new born care.
- ◆ District Leh and Kistwar are very poor performing in postnatal and newborn care indicators.
- ✤ Availability of Zinc tablet, Dicyclomine and Albendazole must be ensured.
- \* Ramban and Doda districts are very poor performing in child health indicators.