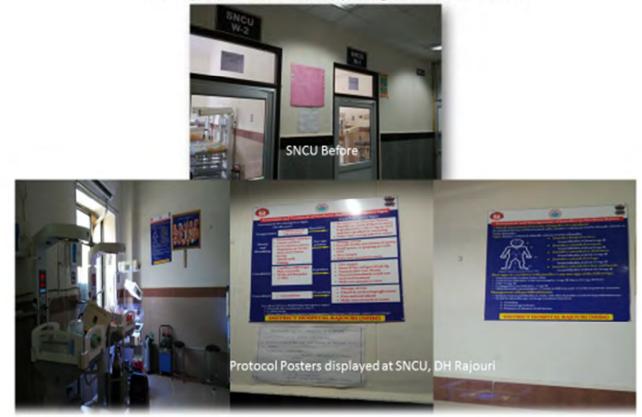

tely equipped NBCC whereas only 63% NBCC in L3 facility are adequately equipped. It is very essential to strengthen the NBCC at all delivery point and major thrust need be given on Essential New Born Care Management (ENBC) during NSSK training.
- ♦ HBNC Kit must be made available with ASHA for proper home based new born care.
- ◆ District Leh and Kistwar are very poor performing in postnatal and newborn care indicators.
- ✤ Availability of Zinc tablet, Dicyclomine and Albendazole must be ensured.
- \* Ramban and Doda districts are very poor performing in child health indicators.

## **Glimpses of support provided by District Coordinators:**



Privacy ensured in Labour room through advocacy: DH Rajouri

Ensure proper setting up of NBCC and birth dose ensure in Labour Room: DH Rajouri







### Advocacy done at district level for printing of SNCU Protocol Posters

## Labour Room : CHC Darhal



Protocol Posters displayed in Labour room



## Implementation of standard registers (as per MNH tool kit) in labour room Kishtwar



Implementation of standard registers (as per MNH tool kit) in labour room Poonch



#### Implementation of standard registers (as per MNH tool kit) in labour room Ramban



Implementation of standard registers (as per MNH tool kit) in labour room



Glimpses of Implementation of labour room trays in labour room



#### Glimpses of Visible Changes in PHC Manjakot after advocacy



Changes happened after regular monitoring and advocacy at CHC Kalakot, Rajouri



Changes happened after regular monitoring and advocacy at PHC Dalhori, Rajouri



# Not only