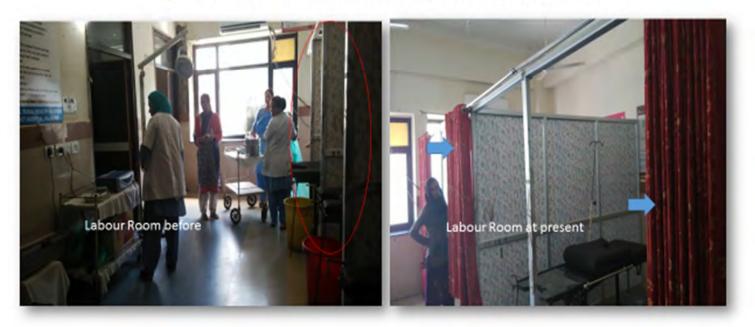

## **Glimpses of support provided by District Coordinators:**

Privacy ensured in Labour room through advocacy: DH Rajouri

Ensure proper setting up of NBCC and birth dose ensure in Labour Room: DH Rajouri