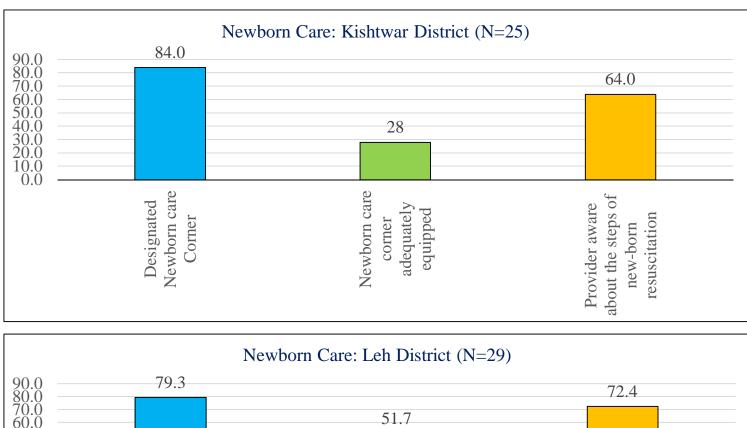

## Newborn Health & Postnatal Care:

## **District Wise Status of NBCC:**

## **Supportive Supervision findings:**

- Availability of trained (SBA & NSSK) SNs/ANM and Medical Officer in labour room is a major concern. Only 36.5% SBA trained ANMs/SNs are available in L2 level facilities where as only 30% are trained in NSSK. 25.6% SBA trained SNs are posted in labour room at L3 level facilities and only 36% are trained in NSSK. Kishtwar district where more than 80% SBA and NSSK trained SNs/ANMs are posted in labour room and lowest in Leh district ( only 18% SBA trained SNs/ANMs are posted in labour room)
- Family planning service is also a major concern especially Male sterilization. As per the monitoring data out of total sterilization only 4.2% is Male Sterilization. Special awareness as well as major thrust need to be given on camp based approach on family planning.
- Family planning commodities especially IUCD 375,380, OCP and ECP need to be made available at all level of facility at all time.
- ASHA should be more active for home delivery of contraceptive and incentive of ASHA for delaying and spacing birth need to be regularized.
- ◆ Poonch district is very poor performing in all family planning indicators.
- Only 12 % L2 facilities whereas 14 % L3 facilities are using Partograph for monitoring of labour. Use of Partograph must be ensured through regular monitoring from district and block level officials/officers. Special focus on Partograph need to be given during SBA training.
- Only 71.8% L2 facilities have Uterotonics drugs and out of them 67% facilities are using Oxytocin/Misoprostol. Use of uterotonics must be ensured at all level.
- Availability of Inj. Magnesium Sulphate and use of Magnesium Sulphate is also a major concern. Only 32.9% L2 facilities and 61% L3 facilities have Inj. Magnesium Sulphate. Use of Inj. Magnesium Sulphate need to be ensured.
- Though 82% L2 facilities have designated Newborn Care Corner but only 29.4% facilities have adequately equipped NBCC whereas only 63% NBCC in L3 facility are adequately equipped. It is very essential to strengthen the NBCC at all delivery point and major thrust need be given on Essential New Born Care Management (ENBC) during NSSK training.
- ♦ HBNC Kit must be made available with ASHA for proper home based new born care.
- ◆ District Leh and Kistwar are very poor performing in postnatal and newborn care indicators.
- ✤ Availability of Zinc tablet, Dicyclomine and Albendazole must be ensured.
- \* Ramban and Doda districts are very poor performing in child health indicators.