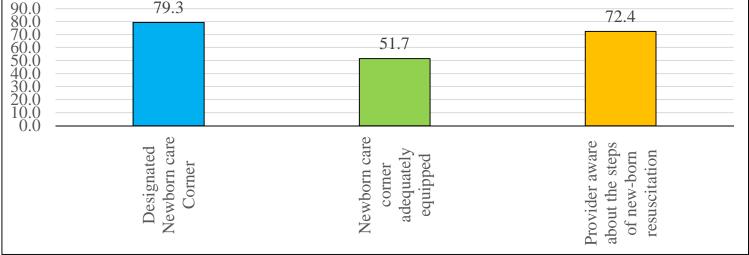

## Newborn Health & Postnatal Care:

## **District Wise Status of NBCC:**

## **Supportive Supervision findings:**

- Availability of trained (SBA & NSSK) SNs/ANM and Medical Officer in labour room is a major concern. Only 36.5% SBA trained ANMs/SNs are available in L2 level facilities where as only 30% are trained in NSSK. 25.6% SBA trained SNs are posted in labour room at L3 level facilities and only 36% are trained in NSSK. Kishtwar district where more than 80% SBA and NSSK trained SNs/ANMs are posted in labour room and lowest in Leh district ( only 18% SBA trained SNs/ANMs are posted in labour room)
- Family planning service is also a major concern especially Male sterilization. As per the monitoring data out of total sterilization only 4.2% is Male Sterilization. Special awareness as well as major thrust need to be given on camp based approach on family planning.
- Family planning commodities especially IUCD 375,380, OCP and ECP need to be made available at all level of facility at all time.
- ASHA should be more active for home delivery of contraceptive and incentive of ASHA for delaying and spacing birth need to be regularized.
- ◆ Poonch district is very poor performing in all family planning indicators.
- Only 12 % L2 facilities whereas 14 % L3 facilities are using Partograph for monitoring of labour. Use of Partograph must be ensured through regular monitoring from district and block level officials/officers. Special focus on Partograph need to be given during SBA training.
- Only 71.8% L2 facilities have Uterotonics drugs and out of them 67% facilities are using Oxytocin/Misoprostol. Use of uterotonics must be ensured at all level.
- Availability of Inj. Magnesium Sulphate and use of Magnesium Sulphate is also a major concern. Only 32.9% L2 facilities and 61% L3 facilities have Inj. Magnesium Sulphate. Use of Inj. Magnesium Sulphate need to be ensured.
- Though 82% L2 facilities have designated Newborn Care Corner but only 29.4% facilities have adequately equipped NBCC whereas only 63% NBCC in L3 facility are adequately equipped. It is very essential to strengthen the NBCC at all delivery point and major thrust need be given on Essential New Born Care Management (ENBC) during NSSK training.
- ♦ HBNC Kit must be made available with ASHA for proper home based new born care.
- ◆ District Leh and Kistwar are very poor performing in postnatal and newborn care indicators.
- ✤ Availability of Zinc tablet, Dicyclomine and Albendazole must be ensured.
- \* Ramban and Doda districts are very poor performing in child health indicators.